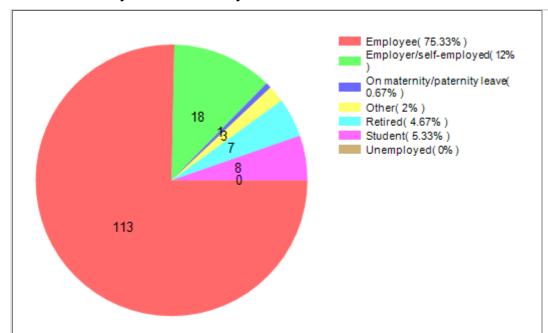

3.65 | 0.97 | 1 | 65 | 1 |
|----|---------------------|---------------------------------------------------|------|------|---|----|---|
| 46 | Life-Long Processes | Health empowerment through "Everyone's science"   | 3.65 | 1.20 | 1 | 23 | 2 |
| 47 | Green Habitats      | The bigger (the cities) the better                | 3.35 | 1.26 | 1 | 23 | 3 |
| 48 | Life-Long Processes | Here, there and everywhere                        | 3.13 | 1.33 | 1 | 23 | 1 |

## Cimulact country report – Romania

#### 1- General details

Country: Romania

Number of respondents: 150

## 2 - Distribution by age





### 4 - Distribution by highest education level completed

### 5 - Distribution by size of residence city





### 6 - Distribution by economic activity

### 7 - Distribution by sector of activity





| #  | Need                                                         | No. of selections |
|----|--------------------------------------------------------------|-------------------|
| 1  | Strenghts-Based<br>Education and<br>Experiential<br>Learning | 72                |
| 2  | Sustainable<br>Economy                                       | 37                |
| 3  | Citizenship<br>Awareness and<br>Participation                | 32                |
| 4  | Equality                                                     | 25                |
| 5  | Personal<br>Development                                      | 24                |
| 6  | Holistic Health                                              | 23                |
| 7  | Sustainable Food                                             | 17