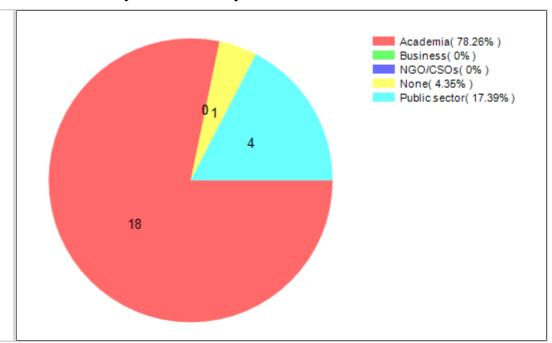

--------|------|------|---|----|---|
| 46 | Unity and Cohesion   | Community building infrastructures                | 3.6  | 0.64 | 3 | 5  | 0 |
| 47 | Personal Development | Technology as a means of well-being               | 3.45 | 1.19 | 1 | 11 | 0 |
| 48 | Unity and Cohesion   | Universal basic income - so no-one is left behind | 3.4  | 0.64 | 2 | 5  | 0 |

# **Cimulact country report - Netherlands**

#### 1- General details

Country: Netherlands

Number of respondents: 23

# 2 - Distribution by age

# 3 - Distribution by gender



## 4 - Distribution by highest education level completed

## 5 - Distribution by size of residence city





19

# Employee( 82.61% ) Employer/self-employed( 0% ) On maternity/paternity leave( 0% ) Other( 8.7% ) Retired( 0% )

Student(8.7%)
Unemployed(0%)



# 8 - Most selected needs

| #  | Need                                                         | No. of     |
|----|--------------------------------------------------------------|------------|
|    |                                                              | selections |
| 1  | Sustainable<br>Economy                                       | 12         |
| 2  | Unity and<br>Cohesion                                        | 7          |
| 3  | Sustainable Food                                             | 6          |
| 4  | Citizenship<br>Awareness and<br>Participation                | 4          |
| 5  | Harmony with<br>Nature                                       | 4          |
| 6  | Equality                                                     | 3          |
| 7  | Sustainable<br>En