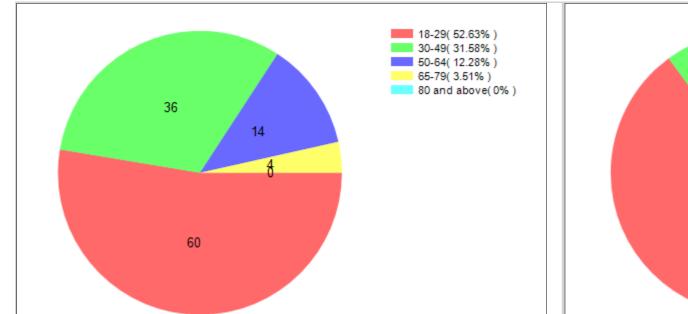

| 3.55 | 1.12 | 1 | 11 | 0 |
|    |                                         |                                                                                      |      |      |   |    |   |

| 46 | Personal Development | (Business) Models for balancing time              | 3.54 | 0.93 | 1 | 24 | 3 |
|----|----------------------|---------------------------------------------------|------|------|---|----|---|
| 47 | Personal Development | Meaningful research for society                   | 3.38 | 0.95 | 2 | 24 | 4 |
| 48 | Unity and Cohesion   | Universal basic income – so no-one is left behind | 3.36 | 2.35 | 1 | 14 | 0 |

# **Cimulact country report - Slovakia**

#### 1- General details

Country: Slovakia

Number of respondents: 114

## 2 - Distribution by age



## 3 - Distribution by gender



### 4 - Distribution by highest education level completed

### 5 - Distribution by size of residence city





### 6 - Distribution by economic activity

### 7 - Distribution by sector of activity





| #  | Need                                                         | No. of selections |
|----|--------------------------------------------------------------|-------------------|
| 1  | Harmony with<br>Nature                                       | 27                |
| 2  | Strenghts-Based<br>Education and<br>Experiential<br>Learning | 25                |
| 3  | Sustainable<br>Economy                                       | 25                |
| 4  | Unity and<br>Cohesion                                        | 22                |
| 5  | Equality