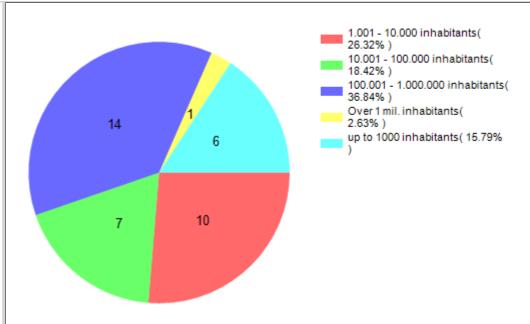

| 0 | 0 | 0 | 0 | 0 |
|    |                                                     |                                                                                |   |   |   |   |   |

| 46 Sustainable Economy | Production awareness            | 0 | 0 | 0 | 0 | 0 |
|------------------------|---------------------------------|---|---|---|---|---|
| 47 Sustainable Economy | Consume less, enjoy more        | 0 | 0 | 0 | 0 | 0 |
| 48 Sustainable Economy | From Wall Street to Main Street | 0 | 0 | 0 | 0 | 0 |

## Cimulact country report - Switzerland

#### 1- General details

Country: Switzerland

Number of respondents: 38

## 2 - Distribution by age

## 3 - Distribution by gender



## 4 - Distribution by highest education level completed

## 5 - Distribution by size of residence city





## 6 - Distribution by economic activity

## 7 - Distribution by sector of activity





# 8 - Most selected needs

| #  | Need                                                         | No. of selections |
|----|--------------------------------------------------------------|-------------------|
| 1  | Sustainable<br>Economy                                       | 18                |
| 2  | Unity and<br>Cohesion                                        | 10                |
| 3  | Strenghts-Based<br>Education and<br>Experiential<br>Learning | 8                 |
| 4  | Harmony with<br>Nature                                       | 6                 |
| 5  | Equality                                                     | 6                 |
| 6  | Citizenship<br>Awareness and<br>Participation