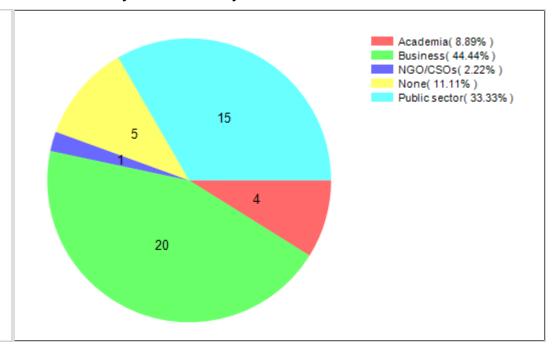

es             | 2.88 | 1.58 | 1 | 8 | 2 |
|----|---------------------|-------------------------------------------------|------|------|---|---|---|
| 46 | Harmony with Nature | Urban-rural symbiosis                           | 2.78 | 2.38 | 1 | 9 | 2 |
| 47 | Life-Long Processes | Health empowerment through "Everyone's science" | 2.67 | 1.54 | 1 | 3 | 0 |
| 48 | Life-Long Processes | Here, there and everywhere                      | 2.67 | 0.87 | 2 | 3 | 0 |

# **Cimulact country report – France**

#### 1- General details

Country: France

Number of respondents: 45

# 2 - Distribution by age





## 4 - Distribution by highest education level completed

## 5 - Distribution by size of residence city





## 6 - Distribution by economic activity

## 7 - Distribution by sector of activity





## 8 - Most selected needs

| #  | Need                                                         | No. of selections |
|----|--------------------------------------------------------------|-------------------|
| 1  | Unity and Cohesion                                           | 14                |
| 2  | Sustainable<br>Economy                                       | 14                |
| 3  | Sustainable Food                                             | 12                |
| 4  | Equality                                                     | 10                |
| 5  | Citizenship<br>Awareness and<br>Participation                | 9                 |
| 6  | Holistic Health                                              | 9                 |
| 7  | Sustainable<br>Energy