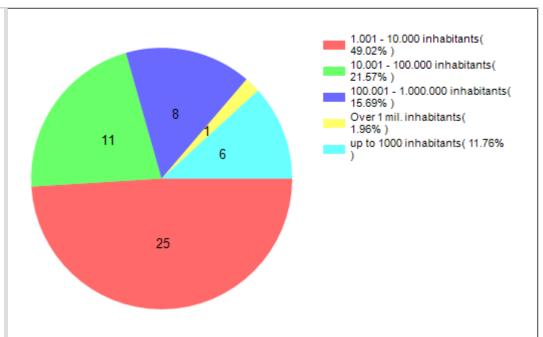

|      |      |   |    |   |

| 45 | Life-Long Processes | I'm empowered to lead my changes | 3.25 | 0.69 | 2 | 4  | 1 |
|----|---------------------|----------------------------------|------|------|---|----|---|
| 46 | Equality            | Digital Inclusion                | 3.24 | 1.03 | 1 | 21 | 0 |
| 47 | Life-Long Processes | Deconstruction of age            | 2.75 | 1.19 | 1 | 4  | 1 |
| 48 | Life-Long Processes | Here, there and everywhere       | 2.5  | 0.75 | 1 | 4  | 0 |

# Cimulact country report - Malta

#### 1- General details

Country: Malta

Number of respondents: 51

# 2 - Distribution by age



# 3 - Distribution by gender



## 4 - Distribution by highest education level completed

## 5 - Distribution by size of residence city









# 8 - Most selected needs

| #  | Need                                                         | No. of selections |
|----|--------------------------------------------------------------|-------------------|
| 1  | Equality                                                     | 17                |
| 2  | Strenghts-Based<br>Education and<br>Experiential<br>Learning | 14                |
| 3  | Harmony with<br>Nature                                       | 12                |
| 4  | Sustainable<br>Economy                                       | 12                |
| 5  | Personal<br>Development                                      | 11                |
| 6  | Citizenship<br>Awareness and<br>Participation                | 10                |
| 7  | Sustainable<br>Energy