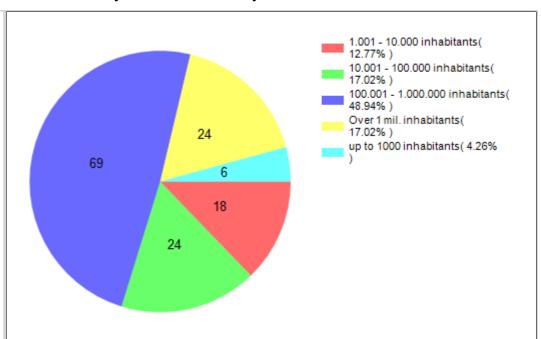

|                                                                                |      |      |   |    |   |

| 45 | Personal Development | Technology as a means of well-being           | 0 | 0 | 0 | 0 | 0 |
|----|----------------------|-----------------------------------------------|---|---|---|---|---|
| 46 | Personal Development | Personal and organisational choice management | 0 | 0 | 0 | 0 | 0 |
| 47 | Personal Development | (Business) Models for balancing time          | 0 | 0 | 0 | 0 | 0 |
| 48 | Personal Development | Meaningful research for society               | 0 | 0 | 0 | 0 | 0 |

# **Cimulact country report – Germany**

#### 1- General details

Country: Germany

Number of respondents: 141

# 2 - Distribution by age

# 3 - Distribution by gender







### 6 - Distribution by economic activity







# 8 - Most selected needs

| #  | Need                                                         | No. of selections |
|----|--------------------------------------------------------------|-------------------|
| 1  | Sustainable<br>Economy                                       | 65                |
| 2  | Equality                                                     | 46                |
| 3  | Citizenship<br>Awareness and<br>Participation                | 28                |
| 4  | Unity and<br>Cohesion                                        | 26                |
| 5  | Sustainable<br>Energy                                        | 23                |
| 6  | Sustainable Food                                             | 20                |
|