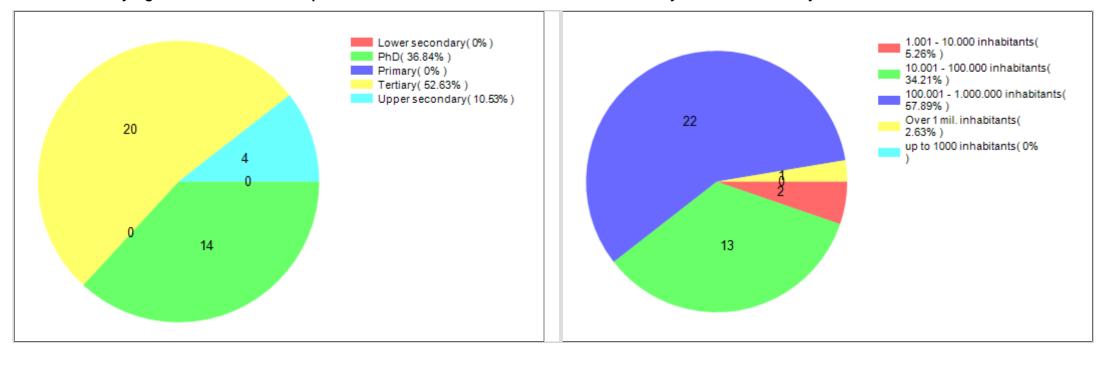

#### 4 - Distribution by highest education level completed

#### 5 - Distribution by size of residence city