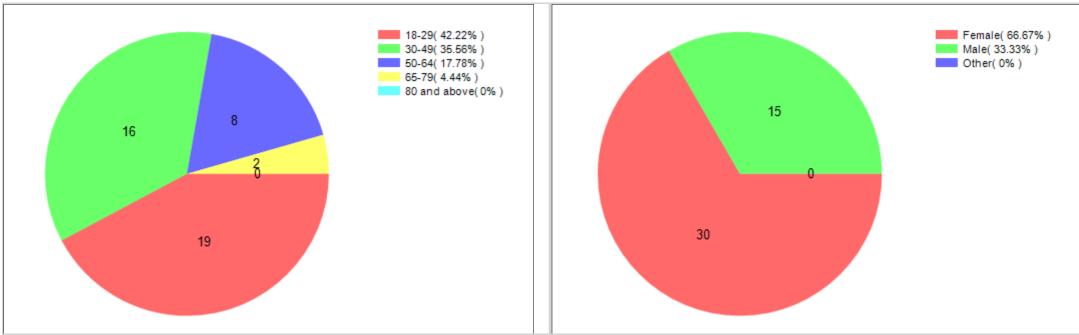

|                                                                                |      |      |   |    |   |

| 45 | Equality            | Empowering diversity in communities             | 2.88 | 1.58 | 1 | 8 | 2 |
|----|---------------------|-------------------------------------------------|------|------|---|---|---|
| 46 | Harmony with Nature | Urban-rural symbiosis                           | 2.78 | 2.38 | 1 | 9 | 2 |
| 47 | Life-Long Processes | Health empowerment through "Everyone's science" | 2.67 | 1.54 | 1 | 3 | 0 |
| 48 | Life-Long Processes | Here, there and everywhere                      | 2.67 | 0.87 | 2 | 3 | 0 |

# **Cimulact country report – France**

#### 1- General details

Country: France

Number of respondents: 45

# 2 - Distribution by age





## 4 - Distribution by highest education level completed

## 5 - Distribution by size of residence city





## 6 - Distribution by economic activity

## 7 - Distribution by sector of activity





## 8 - Most selected needs

| #  | Need                                                         | No. of selections |
|----|--------------------------------------------------------------|-------------------|
| 1  | Unity and Cohesion                                           | 14                |
| 2  | Sustainable<br>Economy                                       | 14                |
| 3  | Sustainable Food                                             | 12                |
| 4  | Equality                                                     | 10                |
| 5  | Citizenship<br>Awareness