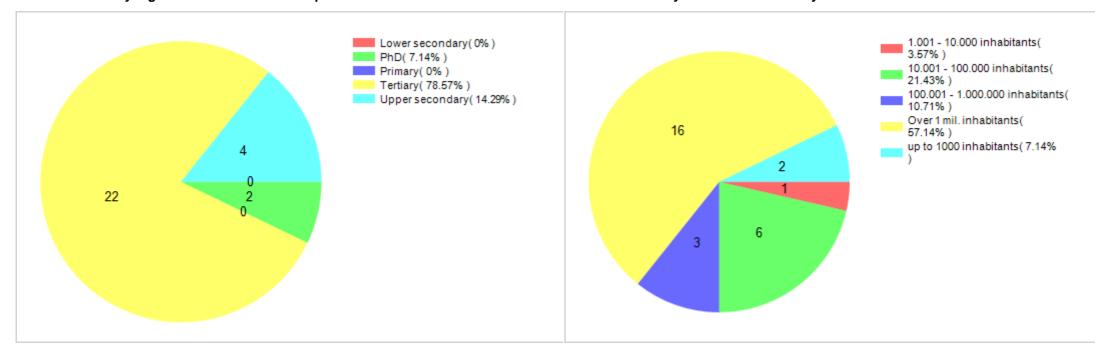

### Cimulact country report - Austria

#### 1- General details

Country: Austria

Number of respondents: 70

#### 4 - Distribution by highest education level completed

#### 5 - Distribution by size of residence city