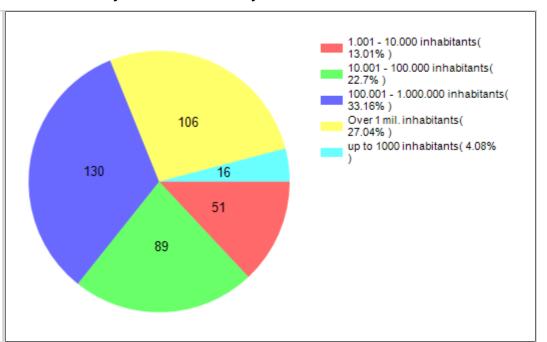

|                                                                                |      |      |   |    |   |

| 46 | Unity and Cohesion    | Community building infrastructures  | 3.67 | 0.96 | 1 | 21 | 1 |
|----|-----------------------|-------------------------------------|------|------|---|----|---|
| 47 | <sup>'</sup> Equality | Empowering diversity in communities | 3.55 | 0.90 | 1 | 40 | 3 |
| 48 | Unity and Cohesion    | Evidence-based community building   | 3.38 | 1.58 | 1 | 21 | 1 |

## **Cimulact country report – Portugal**

#### 1- General details

Country: Portugal

Number of respondents: 392

## 2 - Distribution by age

## 3 - Distribution by gender



# 4 - Distribution by highest education level completed

### 5 - Distribution by size of residence city





### 6 - Distribution by economic activity

### 7 - Distribution by sector of activity





| #  | Need                                                         | No. of selections |
|----|--------------------------------------------------------------|-------------------|
| 1  | Equality                                                     | 151               |
| 2  | Sustainable<br>Economy                                       | 141               |
| 3  | Citizenship<br>Awareness and<br>Participation                | 103               |
| 4  | Unity and<br>Cohesion                                        | 65                |
| 5  | Harmony with<br>Nature                                       | 54                |
| 6  | Strenghts-Based<br>Education and<br>Experiential<br>Learning | 53