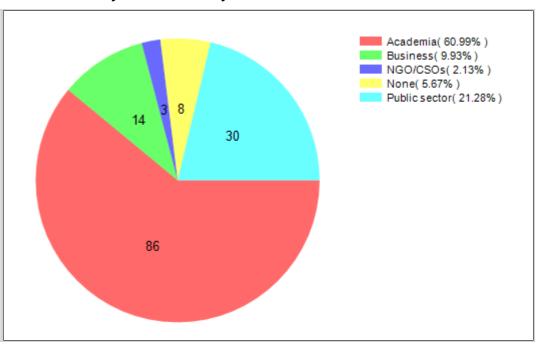

|      |      |   |    |   |

| 45 | Personal Development | Technology as a means of well-being           | 0 | 0 | 0 | 0 | 0 |
|----|----------------------|-----------------------------------------------|---|---|---|---|---|
| 46 | Personal Development | Personal and organisational choice management | 0 | 0 | 0 | 0 | 0 |
| 47 | Personal Development | (Business) Models for balancing time          | 0 | 0 | 0 | 0 | 0 |
| 48 | Personal Development | Meaningful research for society               | 0 | 0 | 0 | 0 | 0 |

# **Cimulact country report – Germany**

#### 1- General details

Country: Germany

Number of respondents: 141

# 2 - Distribution by age

# 3 - Distribution by gender







### 6 - Distribution by economic activity







# 8 - Most selected needs

| #  | Need                                                         | No. of selections |
|----|--------------------------------------------------------------|-------------------|
| 1  | Sustainable<br>Economy                                       | 65                |
| 2  | Equality                                                     | 46                |
| 3  | Citizenship<br>Awareness and<br>Participation                | 28                |
| 4  | Unity and<br>Cohesion                                        | 26                |
| 5  | Sustainable<br>Energy                                        | 23                |
| 6  | Sustainable Food                                             | 20                |
| 7  | Harmony with<br>Nature