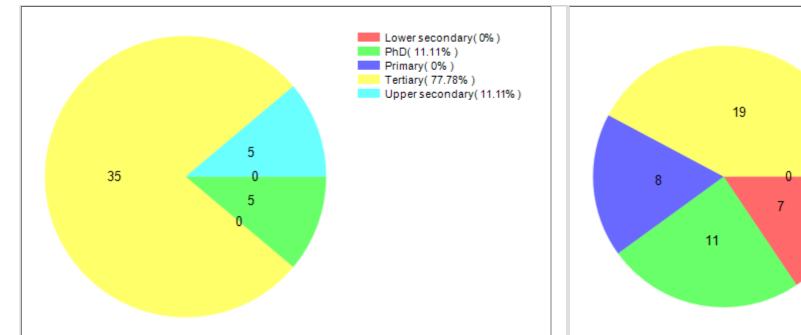

#### 4 - Distribution by highest education level completed

#### 5 - Distribution by size of residence city