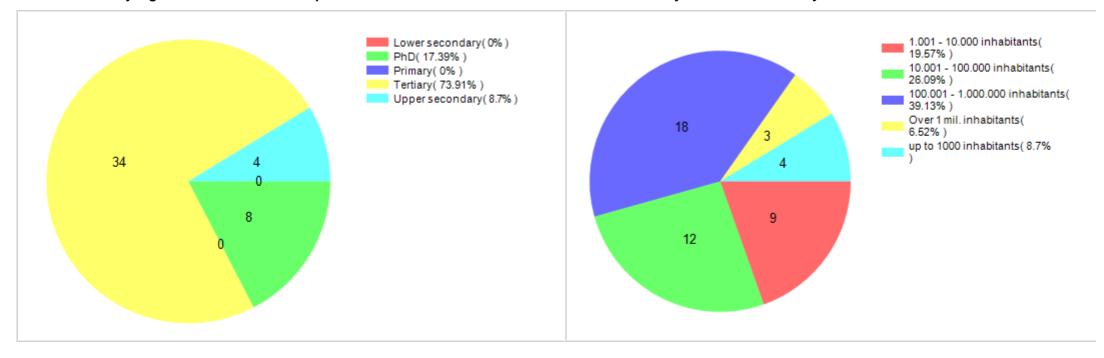

#### 4 - Distribution by highest education level completed

#### 5 - Distribution by size of residence city