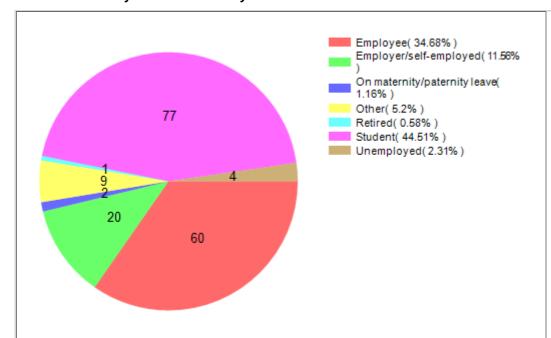

|                                                                                      |      |      |   |     |   |

| 46 | Sustainable Energy | Smart energy governance                | 3.5  | 1.00 | 2 | 16 | 1 |
|----|--------------------|----------------------------------------|------|------|---|----|---|
| 47 | Green Habitats     | Distributed living                     | 3.44 | 1.79 | 1 | 32 | 1 |
| 48 | Sustainable Energy | Enabling a market for energy prosumers | 3.38 | 1.08 | 1 | 16 | 0 |

# **Cimulact country report – Lithuania**

#### 1- General details

Country: Lithuania

Number of respondents: 173

# 2 - Distribution by age





## 4 - Distribution by highest education level completed

## 5 - Distribution by size of residence city









# 8 - Most selected needs

| #  | Need                                                         | No. of selections |
|----|--------------------------------------------------------------|-------------------|
| 1  | Equality                                                     | 54                |
| 2  | Harmony with<br>Nature                                       | 47                |
| 3  | Personal<br>Development                                      | 33                |
| 4  | Citizenship<br>Awareness and<br>Participation                | 33                |
| 5  | Sustainable<br>Economy                                       | 30                |
| 6  | Sustainable Food                                             | 29                |
| 7  | Strenghts-Based<br>Education and<br>Experi