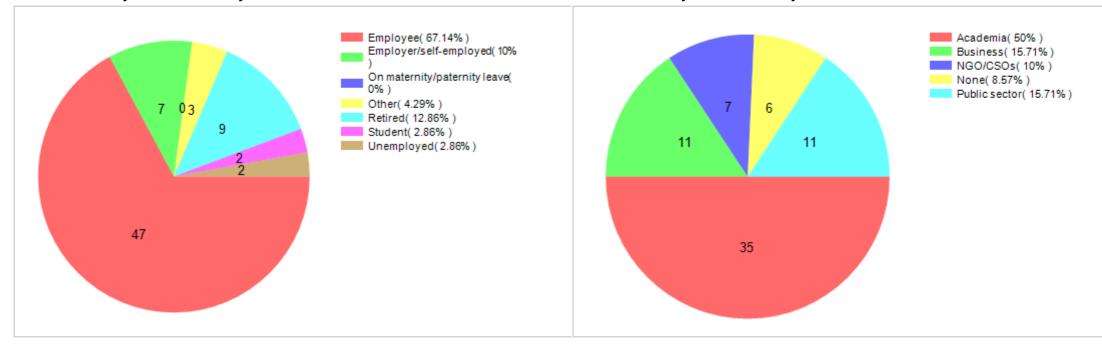

#### 6 - Distribution by economic activity

#### 7 - Distribution by sector of activity