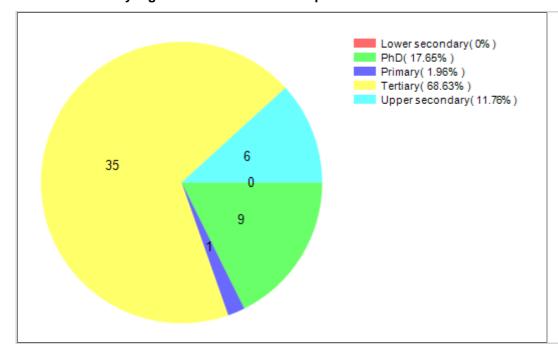

|      |      |   |    |   |

| 45 | Life-Long Processes | I'm empowered to lead my changes | 3.25 | 0.69 | 2 | 4  | 1 |
|----|---------------------|----------------------------------|------|------|---|----|---|
| 46 | Equality            | Digital Inclusion                | 3.24 | 1.03 | 1 | 21 | 0 |
| 47 | Life-Long Processes | Deconstruction of age            | 2.75 | 1.19 | 1 | 4  | 1 |
| 48 | Life-Long Processes | Here, there and everywhere       | 2.5  | 0.75 | 1 | 4  | 0 |

# Cimulact country report - Malta

#### 1- General details

Country: Malta

Number of respondents: 51

# 2 - Distribution by age



# 3 - Distribution by gender



## 4 - Distribution by highest education level completed

## 5 - Distribution by size of residence city









# 8 - Most selected needs

| #  | Need                                                         | No. of selections |
|----|--------------------------------------------------------------|-------------------|
| 1  | Equality                                                     | 17                |
| 2  | Strenghts-Based<br>Education and<br>Experiential<br>Learning | 14                |
| 3  | Harmony with<br>Nature                                       | 12                |
| 4  | Sustainable<br>Economy                                       | 12                |
| 5  | Personal<br>Development                                      | 11                |
| 6  | Citizenship<br>Awareness and<br>Participation                | 10                |
| 7  | Sustainable<br>Energy