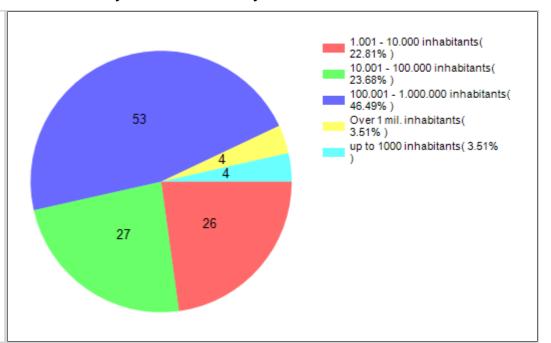

|      |      |   |    |   |

| 46 | Personal Development | (Business) Models for balancing time              | 3.54 | 0.93 | 1 | 24 | 3 |
|----|----------------------|---------------------------------------------------|------|------|---|----|---|
| 47 | Personal Development | Meaningful research for society                   | 3.38 | 0.95 | 2 | 24 | 4 |
| 48 | Unity and Cohesion   | Universal basic income – so no-one is left behind | 3.36 | 2.35 | 1 | 14 | 0 |

# **Cimulact country report - Slovakia**

#### 1- General details

Country: Slovakia

Number of respondents: 114

## 2 - Distribution by age



## 3 - Distribution by gender



### 4 - Distribution by highest education level completed

### 5 - Distribution by size of residence city





### 6 - Distribution by economic activity

### 7 - Distribution by sector of activity





| #  | Need                                                         | No. of selections |
|----|--------------------------------------------------------------|-------------------|
| 1  | Harmony with<br>Nature                                       | 27                |
| 2  | Strenghts-Based<br>Education and<br>Experiential<br>Learning | 25                |
| 3  | Sustainable<br>Economy                                       | 25                |
| 4  | Unity and<br>Cohesion                                        | 22                |
| 5  | Equality                                                     | 20                |
| 6  | Holistic Health                                              | 19