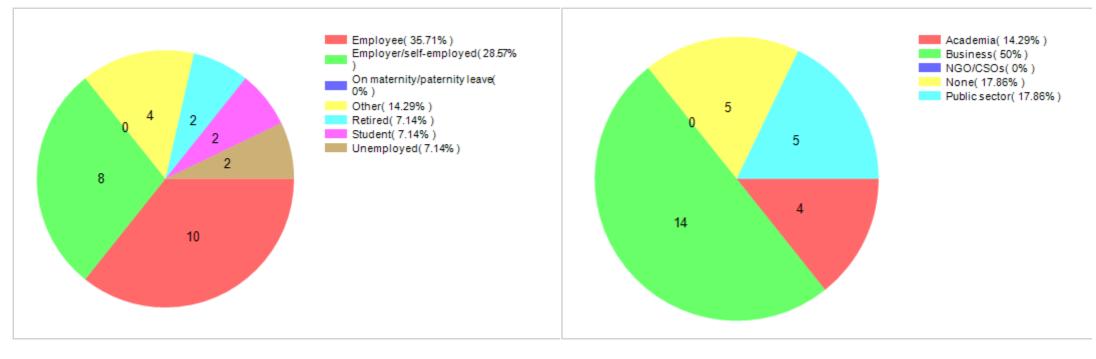

### Cimulact country report - Austria

#### 1- General details

Country: Austria

Number of respondents: 70

#### 6 - Distribution by economic activity

#### 7 - Distribution by sector of activity