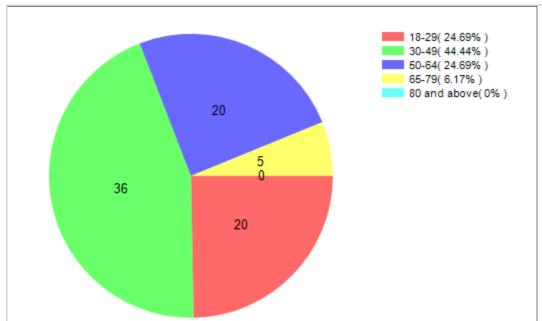

tion | "Snakes and Ladders". Connecting scales of issues and actors.                        | 3.15 | 1.47 | 1 | 33 | 0  |
|    | ·                                       |                                                                                      |      |      |   |    |    |

| 4 | Unity and Cohesion  | Community building infrastructures | 3.11 | 1.88 | 1 | 19 | 2 |
|---|---------------------|------------------------------------|------|------|---|----|---|
| 4 | Sustainable Economy | From Wall Street to Main Street    | 3.03 | 1.79 | 1 | 30 | 0 |
| 4 | Green Habitats      | Distributed living                 | 2.88 | 1.18 | 1 | 18 | 3 |

# **Cimulact country report - Luxembourg**

#### 1- General details

Country: Luxembourg

Number of respondents: 81

# 2 - Distribution by age



## 3 - Distribution by gender



## 4 - Distribution by highest education level completed

## 5 - Distribution by size of residence city









# 8 - Most selected needs

| #  | Need                                                         | No. of selections |
|----|--------------------------------------------------------------|-------------------|
| 1  | Sustainable<br>Economy                                       | 22                |
| 2  | Equality                                                     | 21                |
| 3  | Unity and<br>Cohesion                                        | 21                |
| 4  | Harmony with<br>Nature                                       | 20                |
| 5  | Personal<br>Development                                      | 14