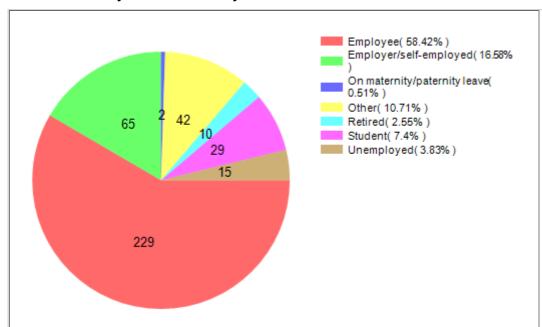

|      |      |   |    |   |

| 46 | Unity and Cohesion    | Community building infrastructures  | 3.67 | 0.96 | 1 | 21 | 1 |
|----|-----------------------|-------------------------------------|------|------|---|----|---|
| 47 | <sup>'</sup> Equality | Empowering diversity in communities | 3.55 | 0.90 | 1 | 40 | 3 |
| 48 | Unity and Cohesion    | Evidence-based community building   | 3.38 | 1.58 | 1 | 21 | 1 |

## **Cimulact country report – Portugal**

#### 1- General details

Country: Portugal

Number of respondents: 392

## 2 - Distribution by age

## 3 - Distribution by gender



# 4 - Distribution by highest education level completed

### 5 - Distribution by size of residence city





### 6 - Distribution by economic activity

### 7 - Distribution by sector of activity





| #  | Need                                                         | No. of selections |
|----|--------------------------------------------------------------|-------------------|
| 1  | Equality                                                     | 151               |
| 2  | Sustainable<br>Economy                                       | 141               |
| 3  | Citizenship<br>Awareness and<br>Participation                | 103               |
| 4  | Unity and<br>Cohesion                                        | 65                |
| 5  | Harmony with<br>Nature                                       | 54                |
| 6  | Strenghts-Based<br>Education and<br>Experiential<br>Learning | 53                |
| 7  | Sustainable Food                                             | 51