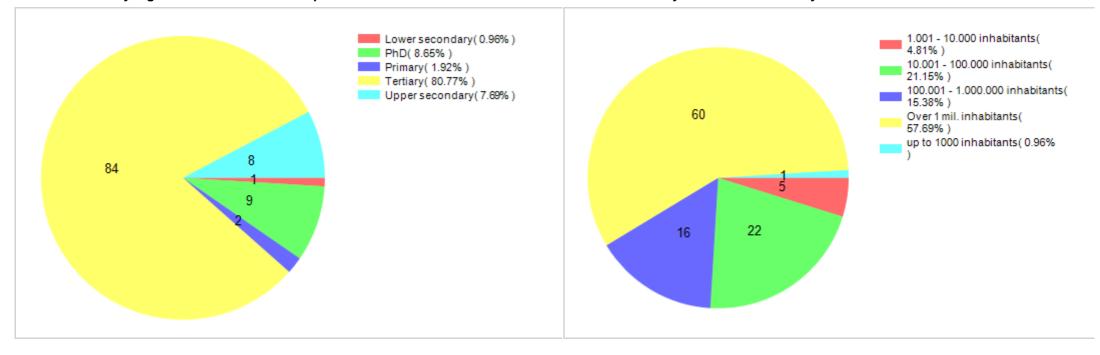

### **Cimulact country report - Croatia**

#### 1- General details

Country: Croatia

Number of respondents: 283

#### 4 - Distribution by highest education level completed

#### 5 - Distribution by size of residence city