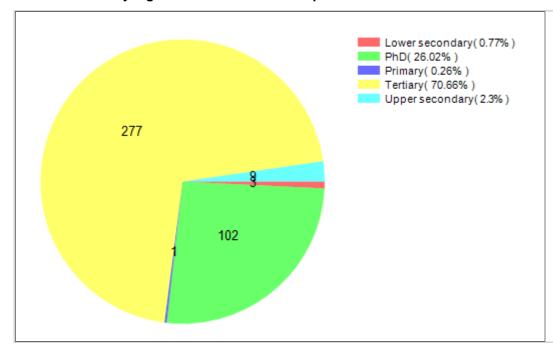

|                                                                                |      |      |   |    |   |

| 46 | Unity and Cohesion    | Community building infrastructures  | 3.67 | 0.96 | 1 | 21 | 1 |
|----|-----------------------|-------------------------------------|------|------|---|----|---|
| 47 | <sup>'</sup> Equality | Empowering diversity in communities | 3.55 | 0.90 | 1 | 40 | 3 |
| 48 | Unity and Cohesion    | Evidence-based community building   | 3.38 | 1.58 | 1 | 21 | 1 |

## **Cimulact country report – Portugal**

#### 1- General details

Country: Portugal

Number of respondents: 392

## 2 - Distribution by age

## 3 - Distribution by gender



# 4 - Distribution by highest education level completed

### 5 - Distribution by size of residence city





### 6 - Distribution by economic activity

### 7 - Distribution by sector of activity





| #  | Need                                                         | No. of selections |
|----|--------------------------------------------------------------|-------------------|
| 1  | Equality                                                     | 151               |
| 2  | Sustainable<br>Economy                                       | 141               |
| 3  | Citizenship<br>Awareness and<br>Participation                | 103               |
| 4  | Unity and<br>Cohesion                                        | 65                |
| 5  | Harmony with<br>Nature                                       | 54                |
| 6  | Strenghts-Based<br>Education and<br>Experiential<br>Learning | 53