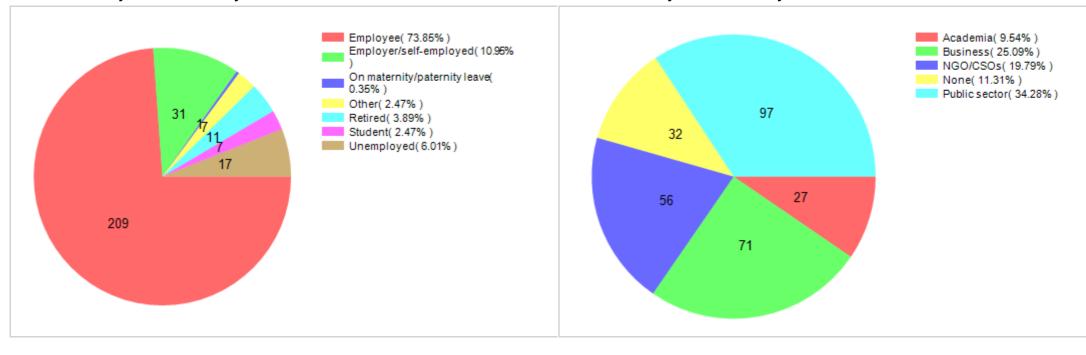

#### 1- General details

Country: Bulgaria

Number of respondents: 104

#### 6 - Distribution by economic activity

#### 7 - Distribution by sector of activity