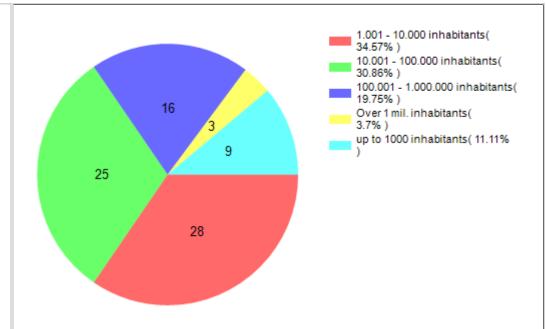

|                                                                                      |      |      |   |    |    |

| 4 | Unity and Cohesion  | Community building infrastructures | 3.11 | 1.88 | 1 | 19 | 2 |
|---|---------------------|------------------------------------|------|------|---|----|---|
| 4 | Sustainable Economy | From Wall Street to Main Street    | 3.03 | 1.79 | 1 | 30 | 0 |
| 4 | Green Habitats      | Distributed living                 | 2.88 | 1.18 | 1 | 18 | 3 |

# **Cimulact country report - Luxembourg**

#### 1- General details

Country: Luxembourg

Number of respondents: 81

# 2 - Distribution by age



## 3 - Distribution by gender



## 4 - Distribution by highest education level completed

## 5 - Distribution by size of residence city









# 8 - Most selected needs

| #  | Need                                                         | No. of selections |
|----|--------------------------------------------------------------|-------------------|
| 1  | Sustainable<br>Economy                                       | 22                |
| 2  | Equality                                                     | 21                |
| 3  | Unity and<br>Cohesion                                        | 21                |
| 4  | Harmony with<br>Nature                                       | 20                |
| 5  | Personal<br>Development                                      | 14                |
| 6  | Holistic Health                                              | 14                |
| 7  | Citizenship<br>Awareness and<br>Particip