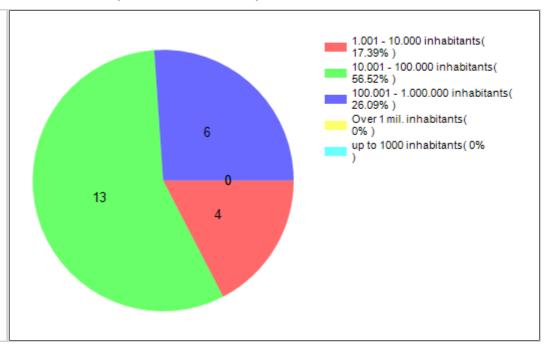

eaningful research for society                   | 3.64 | 1.11 | 1 | 11 | 0 |
|----|----------------------|---------------------------------------------------|------|------|---|----|---|
| 46 | Unity and Cohesion   | Community building infrastructures                | 3.6  | 0.64 | 3 | 5  | 0 |
| 47 | Personal Development | Technology as a means of well-being               | 3.45 | 1.19 | 1 | 11 | 0 |
| 48 | Unity and Cohesion   | Universal basic income - so no-one is left behind | 3.4  | 0.64 | 2 | 5  | 0 |

# **Cimulact country report - Netherlands**

#### 1- General details

Country: Netherlands

Number of respondents: 23

# 2 - Distribution by age

# 3 - Distribution by gender



## 4 - Distribution by highest education level completed

## 5 - Distribution by size of residence city





19

# Employee( 82.61% ) Employer/self-employed( 0% ) On maternity/paternity leave( 0% ) Other( 8.7% ) Retired( 0% )

Student(8.7%)
Unemployed(0%)



# 8 - Most selected needs

| #  | Need                                                         | No. of     |
|----|--------------------------------------------------------------|------------|
|    |                                                              | selections |
| 1  | Sustainable<br>Economy                                       | 12         |
| 2  | Unity and<br>Cohesion                                        | 7          |
| 3  | Sustainable Food                                             | 6          |
| 4  | Citizenship<br>Awareness and<br>Participation                | 4          |
| 5  | Harmony with<br>Nature