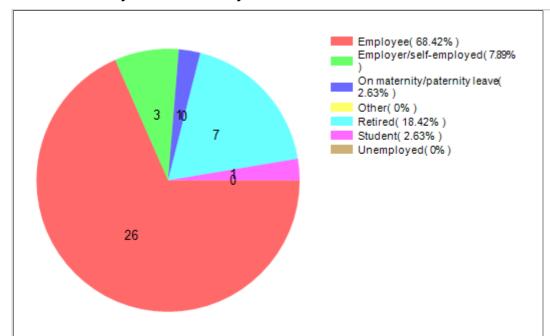

|                                                                                |   |   |   |   |   |

| 46 Sustainable Economy | Production awareness            | 0 | 0 | 0 | 0 | 0 |
|------------------------|---------------------------------|---|---|---|---|---|
| 47 Sustainable Economy | Consume less, enjoy more        | 0 | 0 | 0 | 0 | 0 |
| 48 Sustainable Economy | From Wall Street to Main Street | 0 | 0 | 0 | 0 | 0 |

## Cimulact country report - Switzerland

#### 1- General details

Country: Switzerland

Number of respondents: 38

## 2 - Distribution by age

## 3 - Distribution by gender



## 4 - Distribution by highest education level completed

## 5 - Distribution by size of residence city





## 6 - Distribution by economic activity

## 7 - Distribution by sector of activity





# 8 - Most selected needs

| #  | Need                                                         | No. of selections |
|----|--------------------------------------------------------------|-------------------|
| 1  | Sustainable<br>Economy                                       | 18                |
| 2  | Unity and<br>Cohesion                                        | 10                |
| 3  | Strenghts-Based<br>Education and<br>Experiential<br>Learning | 8                 |
| 4  | Harmony with<br>Nature                                       | 6                 |
| 5  | Equality                                                     | 6                 |
| 6  | Citizenship<br>Awareness and<br>Participation                | 6                 |
| 7  | Sustainable<br>Energy