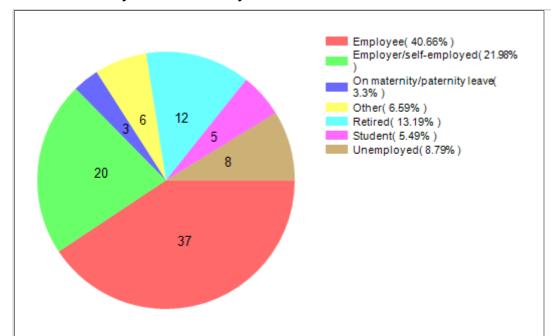

|      |      |   |   |   |

| 4  | Life-Long Processes   | Health empowerment through "Everyone's science" | 0 | 0 | 0 | 0 | 0 |
|----|-----------------------|-------------------------------------------------|---|---|---|---|---|
| 40 | 6 Life-Long Processes | Deconstruction of age                           | 0 | 0 | 0 | 0 | 0 |
| 4  | 7 Life-Long Processes | Here, there and everywhere                      | 0 | 0 | 0 | 0 | 0 |
| 48 | B Life-Long Processes | I'm empowered to lead my changes                | 0 | 0 | 0 | 0 | 0 |

## **Cimulact country report – Hungary**

### 1- General details

Country: Hungary

Number of respondents: 91

# 2 - Distribution by age

# ge 3 - Distribution by gender





### 6 - Distribution by economic activity

### 7 - Distribution by sector of activity





## 8 - Most selected needs

| #  | Need                                                         | No. of selections |
|----|--------------------------------------------------------------|-------------------|
| 1  | Harmony with<br>Nature                                       | 40                |
| 2  | Sustainable<br>Economy                                       | 29                |
| 3  | Citizenship<br>Awareness and<br>Participation                | 19                |
| 4  | Unity and<br>Cohesion                                        | 18                |
| 5  | Sustainable<br>Energy                                        | 17                |
| 6  | Strenghts-Based<br>Education and<br>Experiential<br>Learning | 14                |
| 7  | Equality