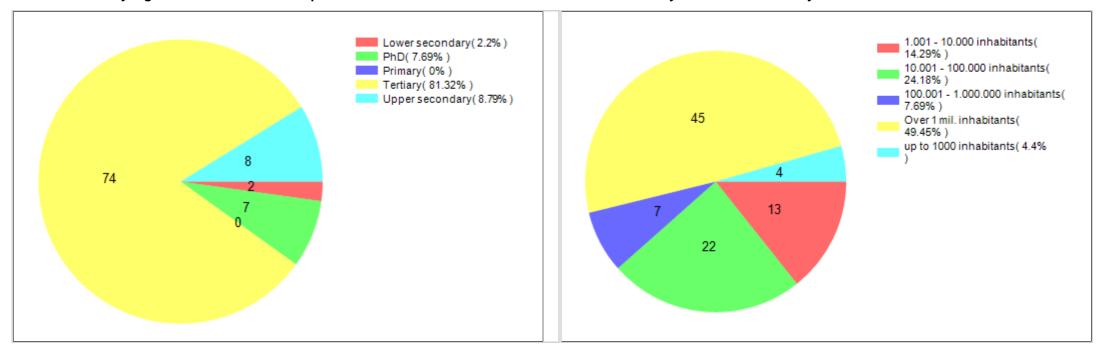

#### 4 - Distribution by highest education level completed

#### 5 - Distribution by size of residence city