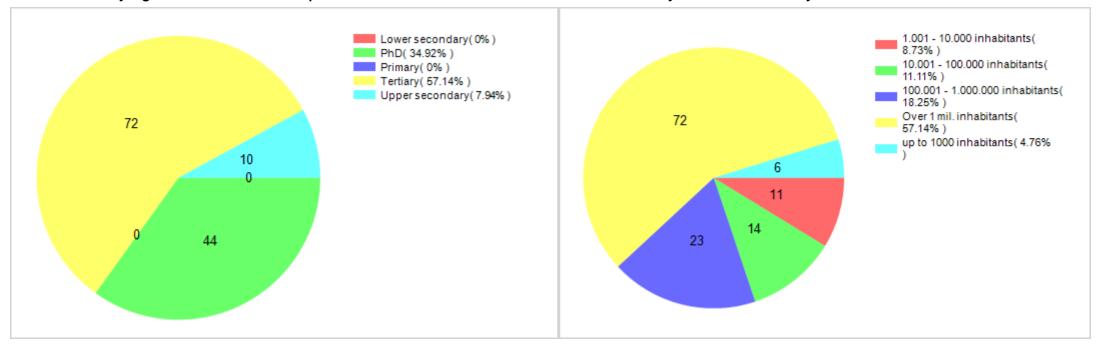

#### 4 - Distribution by highest education level completed

#### 5 - Distribution by size of residence city