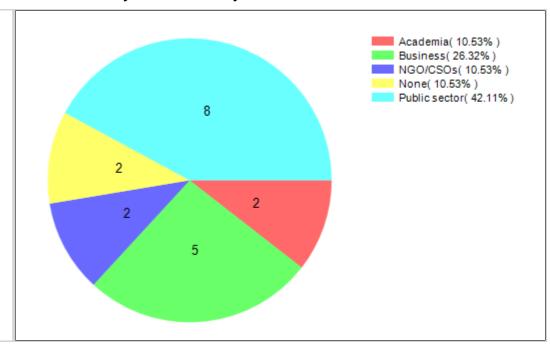

-----------------------|------|------|---|---|---|
| 47 | Sustainable Energy  | Smart energy governance                         | 3    | 0.4  | 2 | 5 | 1 |
| 48 | Life-Long Processes | Health empowerment through "Everyone's science" | 2.75 | 0.69 | 2 | 4 | 0 |

## **Cimulact country report – United Kingdom**

#### 1- General details

Country: United Kingdom

Number of respondents: 19

## 2 - Distribution by age

## 3 - Distribution by gender



## 4 - Distribution by highest education level completed

## 5 - Distribution by size of residence city





## 6 - Distribution by economic activity

# Employee( 57.89% ) Employer/self-employed( 15.79% ) On maternity/paternity leave( 0% ) Other( 5.26% ) Retired( 5.26% ) Student( 15.79% ) Unemployed( 0% )

## 7 - Distribution by sector of activity



# 8 - Most selected needs

| #  | Need                                                         | No. of selections |
|----|--------------------------------------------------------------|-------------------|
| 1  | Sustainable<br>Economy                                       | 7                 |
| 2  | Equality                                                     | 6                 |
| 3  | Holistic Health                                              | 5                 |
| 4  | Sustainable<br>Energy                                        | 4                 |
| 5  | Citizenship<br>Awareness and<br>Participation                | 3                 |
| 6  | Life-Long<br>Processes                                       | 3                 |
| 7  | Strenghts-Based<br>Education and<br>Experien