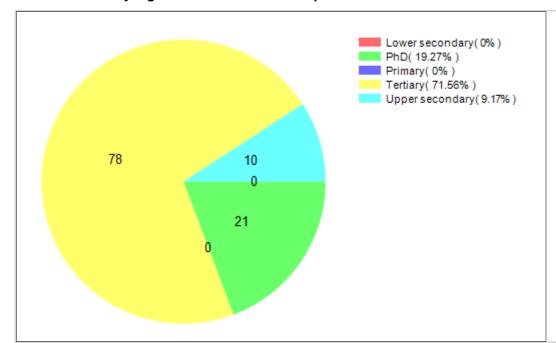

-----------------------------------------------|--------------------------------------------------------------------------------|------|------|---|----|---|
| 46 | Strenghts-Based Education and Experiential Learning | SWOT (Strengths, Weaknesses, Opportunities, Threats) Technological empowerment | 3.35 | 1.60 | 1 | 23 | 4 |
| 47 | Green Habitats                                      | Distributed living                                                             | 3.3  | 1.41 | 1 | 10 | 0 |
| 48 | Green Habitats                                      | The bigger (the cities) the better                                             | 2.8  | 1.76 | 1 | 10 | 0 |

# Cimulact country report – Italy

109

### 1- General details

Country: Italy

Number of respondents:

# 2 - Distribution by age









### 6 - Distribution by economic activity

### 7 - Distribution by sector of activity





## 8 - Most selected needs

| #  | Need                                                         | No. of selections |
|----|--------------------------------------------------------------|-------------------|
| 1  | Sustainable<br>Economy                                       | 34                |
| 2  | Equality                                                     | 32                |
| 3  | Citizenship<br>Awareness and<br>Participation                | 28                |
| 4  | Strenghts-Based<br>Education and<br>Experiential<br>Learning | 26                |
| 5  | Personal<br>Development                                      | 20                |
| 6  | Sustainable Food