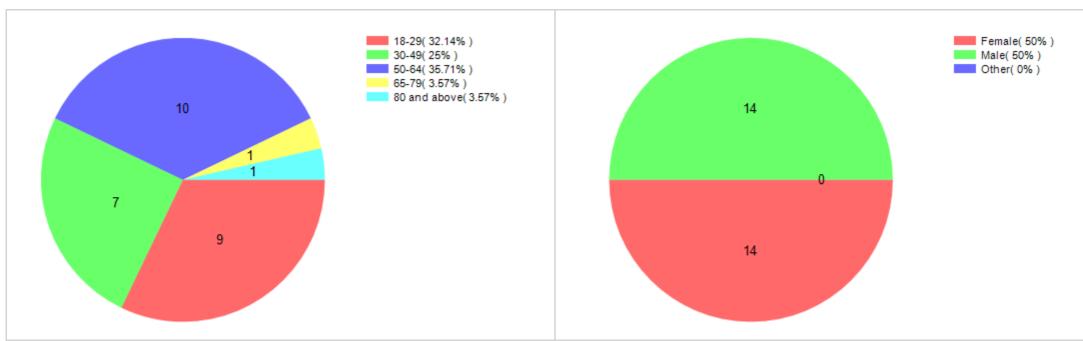

|                                                                                |      |      |   |    |   |

| 4  | Personal Development | Meaningful research for society    | 3.17 | 1.12 | 1 | 6  | 2 |
|----|----------------------|------------------------------------|------|------|---|----|---|
| 40 | Green Habitats       | Freedom to choose where we live    | 3.1  | 1.49 | 1 | 10 | 1 |
| 4  | 7 Green Habitats     | Distributed living                 | 3    | 1.8  | 1 | 10 | 2 |
| 48 | Green Habitats       | The bigger (the cities) the better | 2.6  | 1.44 | 1 | 10 | 2 |

## Cimulact country report - Belgium

#### 1- General details

Country: Belgium

Number of respondents: 28

### 2 - Distribution by age

### 3 - Distribution by gender



#### 4 - Distribution by highest education level completed

#### 5 - Distribution by size of residence city



#### 6 - Distribution by economic activity

#### 7 - Distribution by sector of activity



#### 8 - Most selected needs

12

| #  | Need                                                | No. of selections |
|----|-----------------------------------------------------|-------------------|
| 1  | Sustainable Economy                                 | 10                |
| 2  | Equality                                            | 9                 |
| 3  | Citizenship Awareness and Participation             | 7                 |
| 4  | Sustainable Food                                    | 7                 |
| 5  | Strenghts-Based Education and Experiential Learning | 6