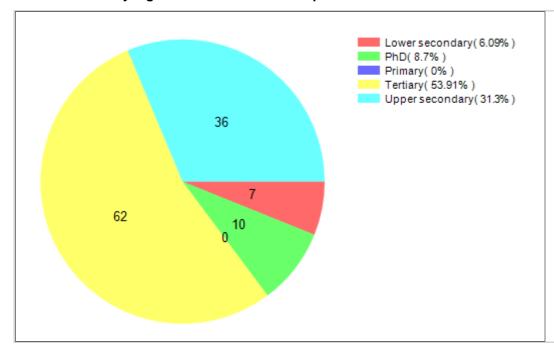

| Digital Inclusion                                 | 3.45 | 0.85 | 1 | 20 | 0 |
|----|--------------------|---------------------------------------------------|------|------|---|----|---|
| 46 | Equality           | Social Economy                                    | 3.45 | 1.45 | 1 | 20 | 1 |
| 47 | Unity and Cohesion | Universal basic income - so no-one is left behind | 3.32 | 1.48 | 1 | 22 | 0 |
| 48 | Green Habitats     | The bigger (the cities) the better                | 2.85 | 1.34 | 1 | 13 | 1 |

## Cimulact country report - Slovenia

#### 1- General details

Country: Slovenia

Number of respondents: 115

## 2 - Distribution by age

## 3 - Distribution by gender



### 4 - Distribution by highest education level completed

### 5 - Distribution by size of residence city





### 6 - Distribution by economic activity

### 7 - Distribution by sector of activity





| #  | Need                                                         | No. of selections |
|----|--------------------------------------------------------------|-------------------|
| 1  | Sustainable<br>Economy                                       | 32                |
| 2  | Equality                                                     | 24                |
| 3  | Strenghts-Based<br>Education and<br>Experiential<br>Learning | 24                |
| 4  | Personal<br>Development                                      | 23                |
| 5  | Harmony with<br>Nature                                       | 21                |
| 6  | Citizenship<br>Awareness and<br>Participation                | 19