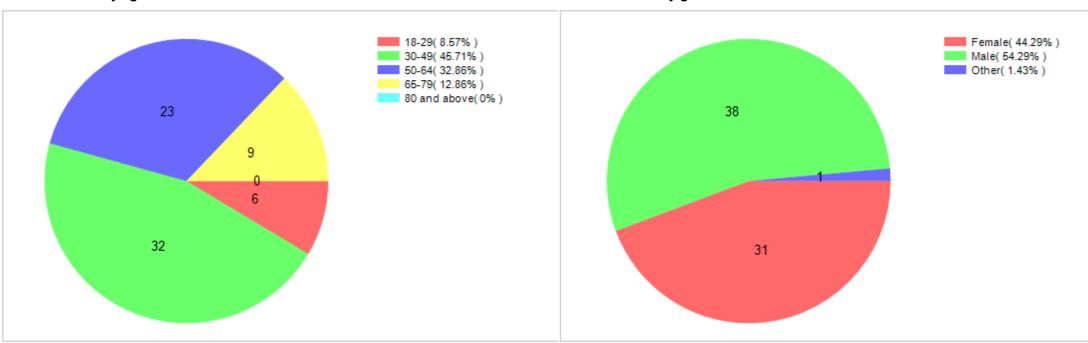

ourg     | 121 |
| Cimulact country report – Malta          | 128 |
| Cimulact country report - Netherlands    | 135 |
| Cimulact country report – Norway         |     |
| Cimulact country report – Poland         |     |
| Cimulact country report – Portugal       | 156 |
| Cimulact country report – Romania        |     |
| Cimulact country report - Slovakia       |     |
| Cimulact country report – Slovenia       |     |
| Cimulact country report – Spain          |     |
| Cimulact country report – Sweden         |     |
| Cimulact country report – Switzerland    | 198 |
| Cimulant country report United Vingdom   | 204 |

### Cimulact country report - Austria

#### 1- General details

Country: Austria

Number of respondents: 70

#### 2 - Distribution by age

## 3 - Distribution by gender



#### 4 - Distribution by highest education level completed

#### 5 - Distribution by size of residence city



#### 6 - Distribution by economic activity

#### 7 - Distribution by sector of activity



#### 8 - Most selected needs

5

| #  | Need                                                | No. of selections |
|----|-----------------------------------------------------|-------------------|
| 1  | Equality                                            | 24                |
| 2  | Sustainable Economy                                 | 23                |
| 3  | Citizenship Awareness and Participation             | 18                |
| 4  | Unity and Cohesion                                  | 13                |
| 5  | Harmony with Nature                                 | 12