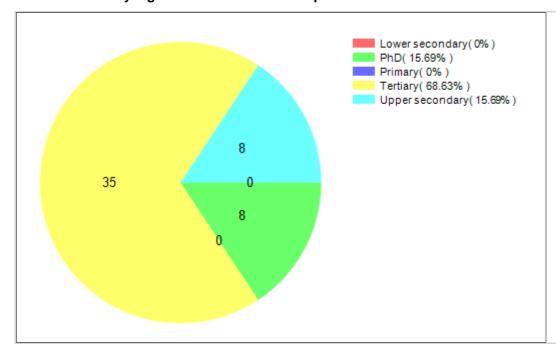

|      |   |    |   |

| 45 | Sustainable Energy   | Interconnected open systems             | 3.36 | 0.85 | 1 | 28 | 6 |
|----|----------------------|-----------------------------------------|------|------|---|----|---|
| 46 | Sustainable Food     | Evolving food culture in growing cities | 3.35 | 1.54 | 1 | 17 | 3 |
| 47 | Personal Development | Meaningful research for society         | 3.29 | 1.75 | 1 | 14 | 2 |
| 48 | Life-Long Processes  | Here, there and everywhere              | 2.91 | 1.17 | 1 | 11 | 1 |

# **Cimulact country report – Denmark**

#### 1- General details

Country: Denmark

Number of respondents: 51

# 2 - Distribution by age

## 3 - Distribution by gender



## 4 - Distribution by highest education level completed

## 5 - Distribution by size of residence city





## 6 - Distribution by economic activity







# 8 - Most selected needs

| #  | Need                                                         | No. of selections |
|----|--------------------------------------------------------------|-------------------|
| 1  | Sustainable<br>Energy                                        | 21                |
| 2  | Harmony with<br>Nature                                       | 15                |
| 3  | Sustainable<br>Economy                                       | 14                |
| 4  | Equality                                                     | 10                |
| 5  | Citizenship<br>Awareness and<br>Participation                | 10                |
| 6  | Unity and Cohesion                                           | 9                 |
|