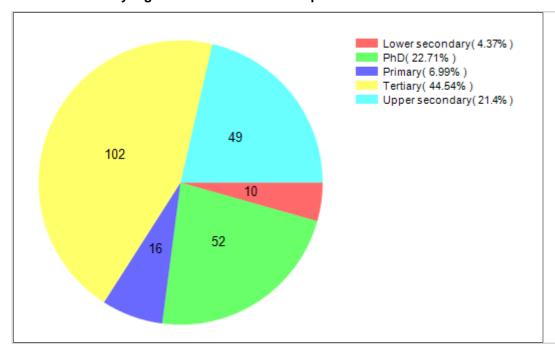

| 1                                                                                    |      |      |   |    |   |

| 4 | Sustainable Food   | Evolving food culture in growing cities | 3.14 | 1.28 | 2 | 7 | 0 |
|---|--------------------|-----------------------------------------|------|------|---|---|---|
| 4 | Unity and Cohesion | Alternative economic model              | 3    | 1.5  | 2 | 4 | 0 |
| 4 | Green Habitats     | Distributed living                      | 1    | 0    | 1 | 1 | 0 |

# Cimulact country report - Poland

#### 1- General details

Country: Poland

Number of respondents: 229

## 2 - Distribution by age

## 3 - Distribution by gender



### 4 - Distribution by highest education level completed

### 5 - Distribution by size of residence city





### 6 - Distribution by economic activity

### 7 - Distribution by sector of activity





| #  | Need                                                         | No. of selections |
|----|--------------------------------------------------------------|-------------------|
| 1  | Strenghts-Based<br>Education and<br>Experiential<br>Learning | 64                |
| 2  | Personal<br>Development                                      | 57                |
| 3  | Holistic Health                                              | 52                |
| 4  | Sustainable<br>Economy                                       | 48                |
| 5  | Citizenship<br>Awareness and<br>Participation                | 47                |
| 6  | Equality                                                     | 40