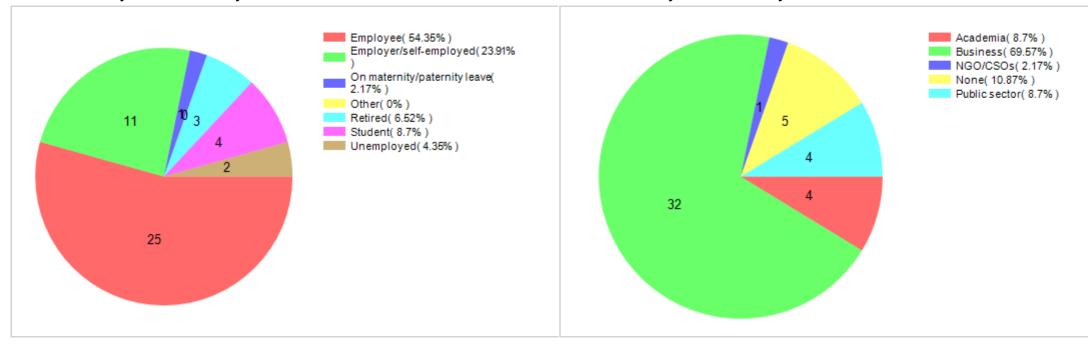

#### 6 - Distribution by economic activity

#### 7 - Distribution by sector of activity