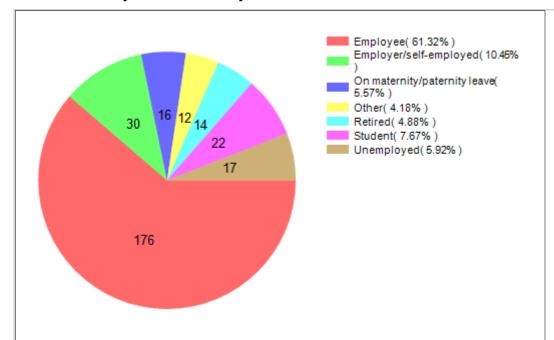

based community building                                                    | 3.41 | 1.67 | 1 | 17 | 0 |

| 45 | Life-Long Processes | Health empowerment through "Everyone's science" | 3.2 | 0.56 | 2 | 6 | 0 |
|----|---------------------|-------------------------------------------------|-----|------|---|---|---|
| 46 | Life-Long Processes | Deconstruction of age                           | 3.2 | 0.56 | 2 | 6 | 0 |
| 47 | Life-Long Processes | I'm empowered to lead my changes                | 3.2 | 0.16 | 3 | 6 | 0 |
| 48 | Holistic Health     | Quantitative person-centred health              | 3   | 0    | 3 | 2 | 0 |

## Cimulact country report - Latvia

### 1- General details

Country: Latvia

Number of respondents: 287

## 2 - Distribution by age



## 3 - Distribution by gender











# 8 - Most selected needs

| #  | Need                                                         | No. of selections |
|----|--------------------------------------------------------------|-------------------|
| 1  | Sustainable<br>Economy                                       | 125               |
| 2  | Holistic Health                                              | 113               |
| 3  | Equality                                                     | 78                |
| 4  | Personal<br>Development                                      | 58                |
| 5  | Citizenship<br>Awareness and<br>Participation                | 34                |
| 6  | Strenghts-Based<br>Education and<br>Experiential<br>Learning | 33                |
| 7  | Green Habitats