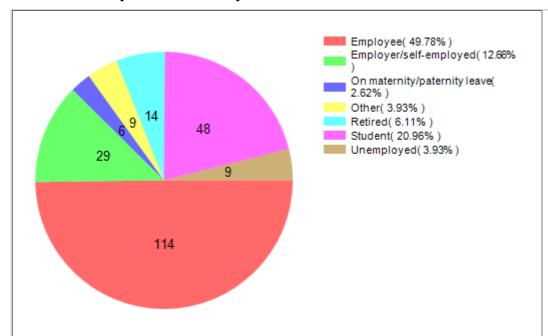

|      |      |   |    |   |

| 4 | Sustainable Food   | Evolving food culture in growing cities | 3.14 | 1.28 | 2 | 7 | 0 |
|---|--------------------|-----------------------------------------|------|------|---|---|---|
| 4 | Unity and Cohesion | Alternative economic model              | 3    | 1.5  | 2 | 4 | 0 |
| 4 | Green Habitats     | Distributed living                      | 1    | 0    | 1 | 1 | 0 |

# Cimulact country report - Poland

#### 1- General details

Country: Poland

Number of respondents: 229

## 2 - Distribution by age

## 3 - Distribution by gender



### 4 - Distribution by highest education level completed

### 5 - Distribution by size of residence city





### 6 - Distribution by economic activity

### 7 - Distribution by sector of activity





| #  | Need                                                         | No. of selections |
|----|--------------------------------------------------------------|-------------------|
| 1  | Strenghts-Based<br>Education and<br>Experiential<br>Learning | 64                |
| 2  | Personal<br>Development                                      | 57                |
| 3  | Holistic Health                                              | 52                |
| 4  | Sustainable<br>Economy                                       | 48                |
| 5  | Citizenship<br>Awareness and<br>Participation                | 47                |
| 6  | Equality                                                     | 40                |
| 7  | Sustainable Food                                             | 34