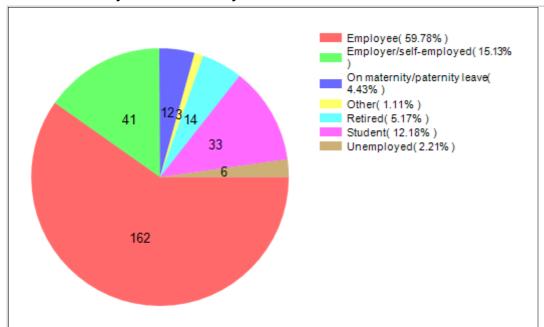

mpowerment through "Everyone's science" | 0 | 0 | 0 | 0 | 0 |
|---|-----------------------|-------------------------------------------------|---|---|---|---|---|
| 4 | 6 Life-Long Processes | Deconstruction of age                           | 0 | 0 | 0 | 0 | 0 |
| 4 | 7 Life-Long Processes | Here, there and everywhere                      | 0 | 0 | 0 | 0 | 0 |
| 4 | 8 Life-Long Processes | I'm empowered to lead my changes                | 0 | 0 | 0 | 0 | 0 |

# **Cimulact country report - Estonia**

#### 1- General details

Country: Estonia

Number of respondents: 271

# 2 - Distribution by age





#### 4 - Distribution by highest education level completed

## 5 - Distribution by size of residence city



## 6 - Distribution by economic activity

## 7 - Distribution by sector of activity





# 8 - Most selected needs

| #  | Need                                                         | No. of selections |
|----|--------------------------------------------------------------|-------------------|
| 1  | Holistic Health                                              | 87                |
| 2  | Sustainable<br>Economy                                       | 85                |
| 3  | Personal<br>Development                                      | 58                |
| 4  | Strenghts-Based<br>Education and<br>Experiential<br>Learning | 45                |
| 5  | Harmony with<br>Nature                                       | 44                |
| 6  | Citizenship<br>Awareness and<br>Participation                | 44                |
| 7  | Sustainable<br>Energy