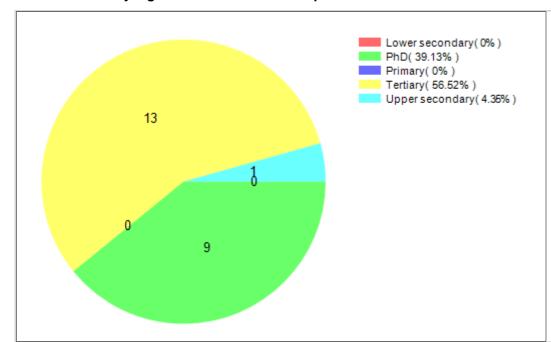

Meaningful research for society                   | 3.64 | 1.11 | 1 | 11 | 0 |
|----|----------------------|---------------------------------------------------|------|------|---|----|---|
| 46 | Unity and Cohesion   | Community building infrastructures                | 3.6  | 0.64 | 3 | 5  | 0 |
| 47 | Personal Development | Technology as a means of well-being               | 3.45 | 1.19 | 1 | 11 | 0 |
| 48 | Unity and Cohesion   | Universal basic income - so no-one is left behind | 3.4  | 0.64 | 2 | 5  | 0 |

# **Cimulact country report - Netherlands**

#### 1- General details

Country: Netherlands

Number of respondents: 23

# 2 - Distribution by age

# 3 - Distribution by gender



## 4 - Distribution by highest education level completed

## 5 - Distribution by size of residence city





19

# Employee( 82.61% ) Employer/self-employed( 0% ) On maternity/paternity leave( 0% ) Other( 8.7% ) Retired( 0% )

Student(8.7%)
Unemployed(0%)



# 8 - Most selected needs

| #  | Need                                                         | No. of     |
|----|--------------------------------------------------------------|------------|
|    |                                                              | selections |
| 1  | Sustainable<br>Economy                                       | 12         |
| 2  | Unity and<br>Cohesion                                        | 7          |
| 3  | Sustainable Food                                             | 6          |
| 4  | Citizenship<br>Awareness and<br>Participation                | 4          |
| 5  | Harmony with<br>Nature