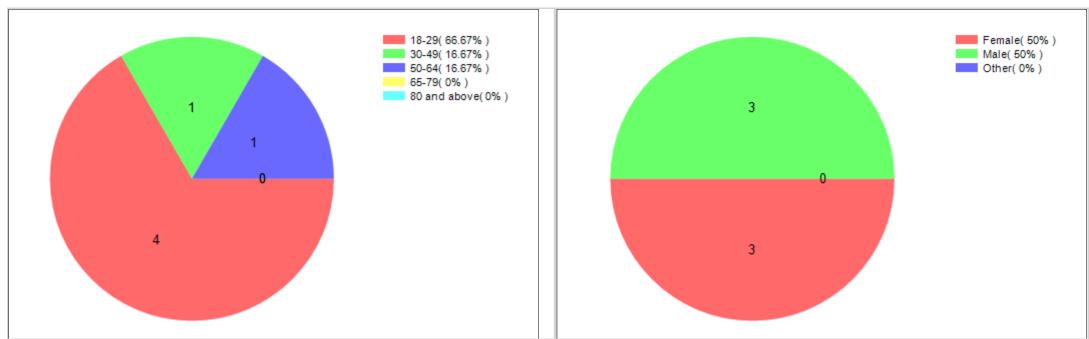

|      |      |   |    |   |

| 46 | Citizenship Awareness and Participation | "Snakes and Ladders". Connecting scales of issues and actors. | 3.45 | 0.64 | 2 | 22 | 1 |
|----|-----------------------------------------|---------------------------------------------------------------|------|------|---|----|---|
| 47 | Equality                                | Empowering diversity in communities                           | 3.35 | 1.16 | 1 | 52 | 2 |
| 48 | Life-Long Processes                     | Here, there and everywhere                                    | 2.71 | 0.80 | 1 | 7  | 0 |

## Cimulact country report – Sweden

6

#### 1- General details

Country: Sweden

Number of respondents:

## 2 - Distribution by age

## 3 - Distribution by gender



## 4 - Distribution by highest education level completed

## 5 - Distribution by size of residence city



## 6 - Distribution by economic activity

## 7 - Distribution by sector of activity





## 8 - Most selected needs

| #  | Need                                                         | No. of selections |  |  |  |  |
|----|--------------------------------------------------------------|-------------------|--|--|--|--|
| 1  | Harmony with<br>Nature                                       | 5                 |  |  |  |  |
| 2  | Equality                                                     | 4                 |  |  |  |  |
| 3  | Sustainable Food                                             | 1                 |  |  |  |  |
| 4  | Green Habitats