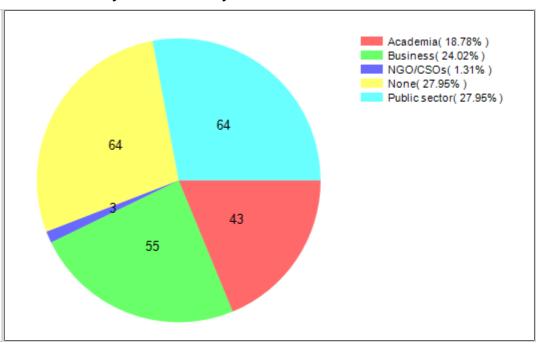

|      |      |   |    |   |

| 4 | Sustainable Food   | Evolving food culture in growing cities | 3.14 | 1.28 | 2 | 7 | 0 |
|---|--------------------|-----------------------------------------|------|------|---|---|---|
| 4 | Unity and Cohesion | Alternative economic model              | 3    | 1.5  | 2 | 4 | 0 |
| 4 | Green Habitats     | Distributed living                      | 1    | 0    | 1 | 1 | 0 |

# Cimulact country report - Poland

#### 1- General details

Country: Poland

Number of respondents: 229

## 2 - Distribution by age

## 3 - Distribution by gender



### 4 - Distribution by highest education level completed

### 5 - Distribution by size of residence city





### 6 - Distribution by economic activity

### 7 - Distribution by sector of activity





| #  | Need                                                         | No. of selections |
|----|--------------------------------------------------------------|-------------------|
| 1  | Strenghts-Based<br>Education and<br>Experiential<br>Learning | 64                |
| 2  | Personal<br>Development                                      | 57                |
| 3  | Holistic Health                                              | 52                |
| 4  | Sustainable<br>Economy                                       | 48                |
| 5  | Citizenship<br>Awareness and<br>Participation                | 47                |
| 6  | Equality                                                     | 40                |
| 7  | Sustainable Food                                             | 34