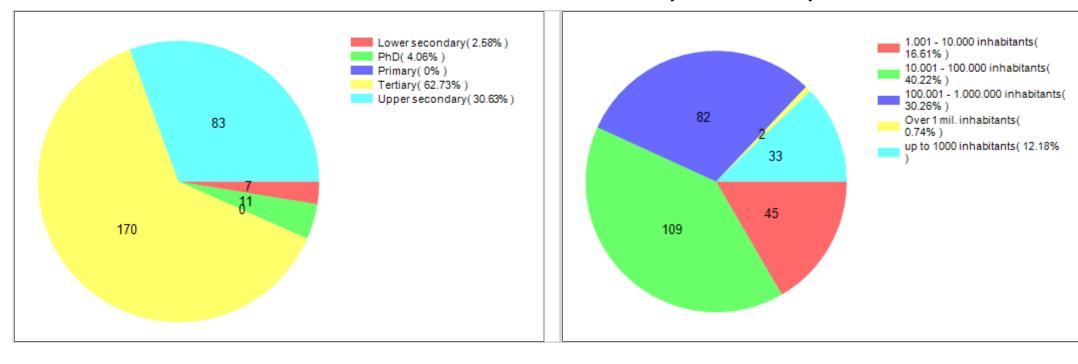

#### 4 - Distribution by highest education level completed

#### 5 - Distribution by size of residence city