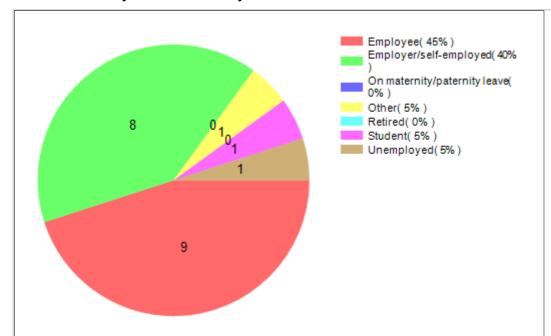

| 45 | Life-Long Processes | I'm empowered to lead my changes                   | 3    | 1.67 | 1 | 12 | 0 |
|----|---------------------|----------------------------------------------------|------|------|---|----|---|
| 46 | Green Habitats      | Distributed living                                 | 3    | 0.89 | 1 | 9  | 0 |
| 47 | Sustainable Food    | Evolving food culture in growing cities            | 2.9  | 1.59 | 1 | 20 | 1 |
| 48 | Holistic Health     | Promoting well-being through relating environments | 2.86 | 1.53 | 1 | 7  | 0 |

# Cimulact country report - Greece

### 1- General details

Country: Greece

Number of respondents: 20

# 2 - Distribution by age

# 3 - Distribution by gender







### 6 - Distribution by economic activity

### 7 - Distribution by sector of activity





# 8 - Most selected needs

| #  | Need                                                         | No. of selections |
|----|--------------------------------------------------------------|-------------------|
| 1  | Citizenship<br>Awareness and<br>Participation                | 6                 |
| 2  | Holistic Health                                              | 6                 |
| 3  | Strenghts-Based<br>Education and<br>Experiential<br>Learning | 6                 |
| 4  | Sustainable<br>Economy                                       | 5                 |
| 5  | Personal<br>Development                                      | 4                 |
| 6  | Sustainable<br>Energy                                        | 3                 |
| 7  | Equality