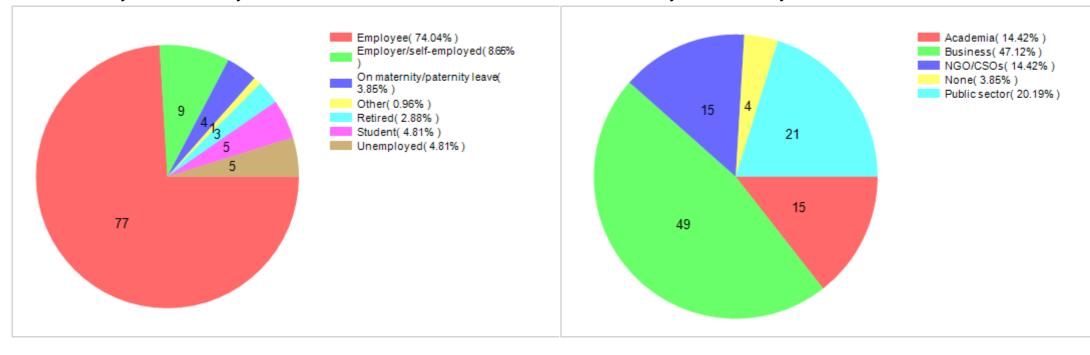

#### 1- General details

Country: Austria

Number of respondents: 70

#### 6 - Distribution by economic activity

#### 7 - Distribution by sector of activity