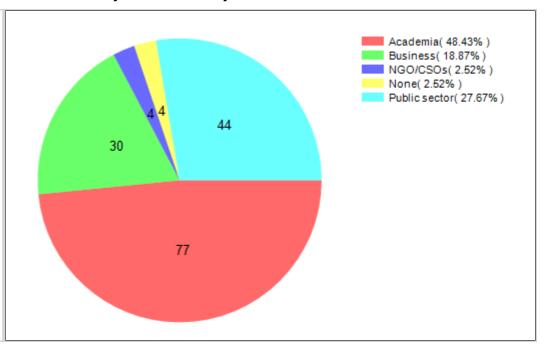

1 | 10 | 0 |
|----|---------------------|-------------------------------------------------|------|------|---|----|---|
| 46 | Sustainable Energy  | Interconnected open systems                     | 3.29 | 0.89 | 1 | 14 | 2 |
| 47 | Life-Long Processes | Deconstruction of age                           | 3.2  | 1.36 | 1 | 10 | 0 |
| 48 | Life-Long Processes | Here, there and everywhere                      | 3    | 1.4  | 1 | 10 | 0 |

## Cimulact country report – Spain

#### 1- General details

Country: Spain

Number of respondents: 159

# 2 - Distribution by age

## 3 - Distribution by gender



## 4 - Distribution by highest education level completed

## 5 - Distribution by size of residence city





## 6 - Distribution by economic activity

## 7 - Distribution by sector of activity





# 8 - Most selected needs

| #  | Need                                                         | No. of selections |
|----|--------------------------------------------------------------|-------------------|
| 1  | Equality                                                     | 52                |
| 2  | Sustainable<br>Economy                                       | 49                |
| 3  | Strenghts-Based<br>Education and<br>Experiential<br>Learning | 46                |
| 4  | Sustainable<br>Energy                                        | 36                |
| 5  | Harmony with Nature                                          | 26                |
| 6  | Sustainable Food                                             | 23                |
| 7  | Citizenship<br>Awareness and<br>Participatio