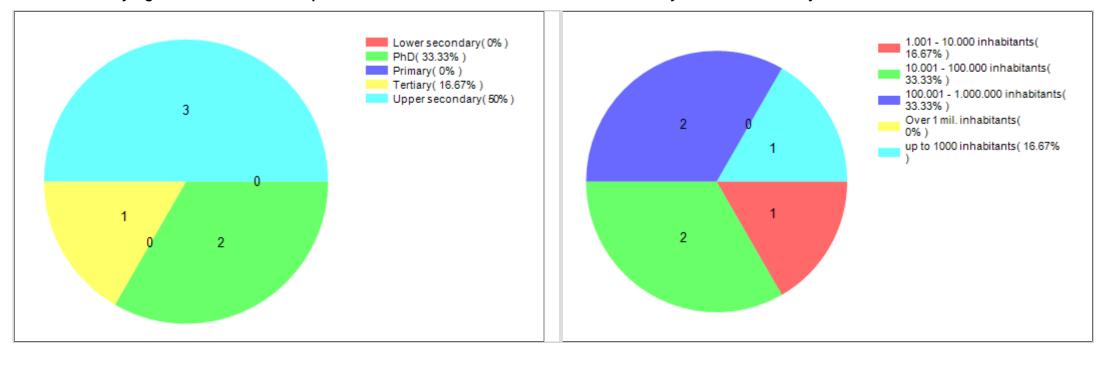

#### 4 - Distribution by highest education level completed

#### 5 - Distribution by size of residence city