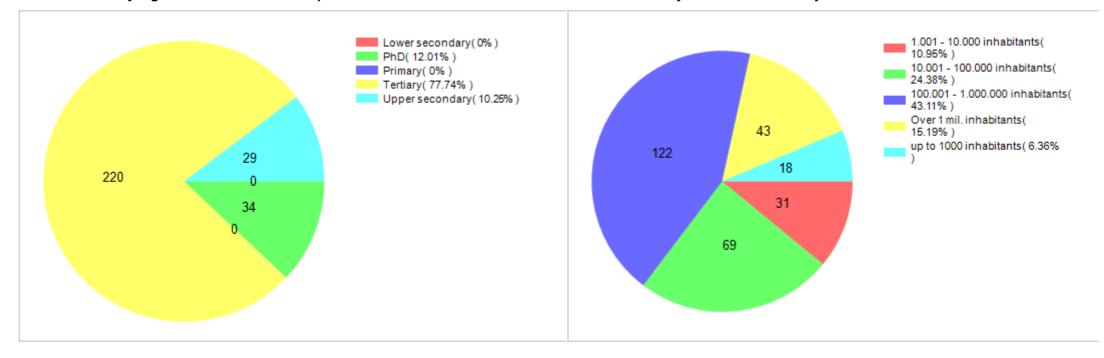

#### 1- General details

Country: Austria

Number of respondents: 70

#### 4 - Distribution by highest education level completed

#### 5 - Distribution by size of residence city