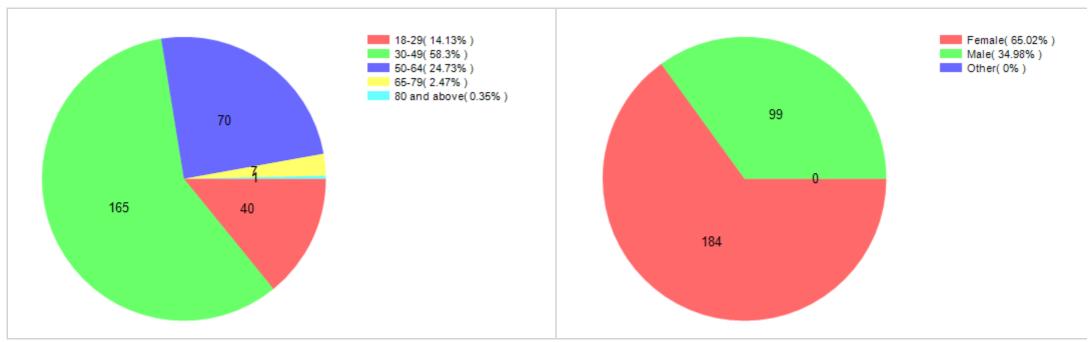

#### 1- General details

Country: Austria

Number of respondents: 70

#### 2 - Distribution by age

## 3 - Distribution by gender