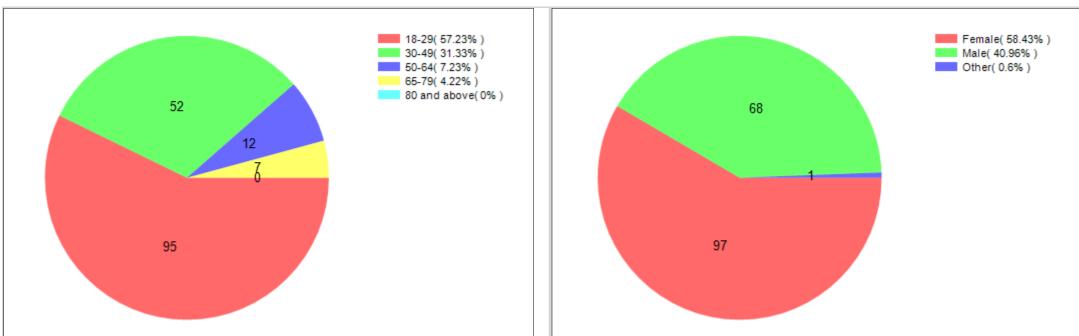

| Digital Inclusion                                                              | 3.14 | 0.71 | 2 | 14 | 0 |
|----|-----------------------------------------------------|--------------------------------------------------------------------------------|------|------|---|----|---|
| 47 | Strenghts-Based Education and Experiential Learning | SWOT (Strengths, Weaknesses, Opportunities, Threats) Technological empowerment | 3.07 | 1.08 | 2 | 14 | 0 |
| 48 | Green Habitats                                      | The bigger (the cities) the better                                             | 3    | 0.89 | 1 | 9  | 0 |

## Cimulact country report - Ireland

### 1- General details

Country: Ireland

Number of respondents: 166

## 2 - Distribution by age









### 6 - Distribution by economic activity

### 7 - Distribution by sector of activity





## 8 - Most selected needs

| #  | Need                                                         | No. of selections |
|----|--------------------------------------------------------------|-------------------|
| 1  | Equality                                                     | 72                |
| 2  | Sustainable<br>Economy                                       | 45                |
| 3  | Sustainable<br>Energy                                        | 29                |
| 4  | Unity and<br>Cohesion                                        | 28                |
| 5  | Sustainable Food                                             | 26                |
| 6  | Holistic Health