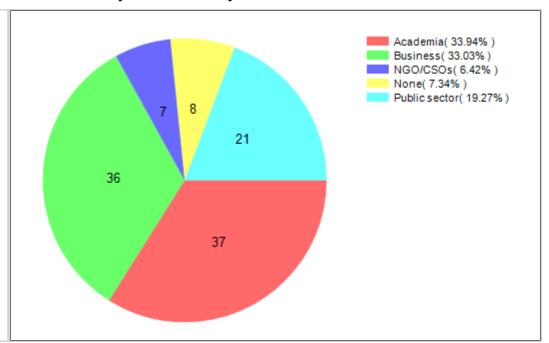

-----------------------------------|------|------|---|----|---|
| 46 | Strenghts-Based Education and Experiential Learning | SWOT (Strengths, Weaknesses, Opportunities, Threats) Technological empowerment | 3.35 | 1.60 | 1 | 23 | 4 |
| 47 | Green Habitats                                      | Distributed living                                                             | 3.3  | 1.41 | 1 | 10 | 0 |
| 48 | Green Habitats                                      | The bigger (the cities) the better                                             | 2.8  | 1.76 | 1 | 10 | 0 |

# Cimulact country report – Italy

109

### 1- General details

Country: Italy

Number of respondents:

# 2 - Distribution by age









### 6 - Distribution by economic activity

### 7 - Distribution by sector of activity





## 8 - Most selected needs

| #  | Need                                                         | No. of selections |
|----|--------------------------------------------------------------|-------------------|
| 1  | Sustainable<br>Economy                                       | 34                |
| 2  | Equality                                                     | 32                |
| 3  | Citizenship<br>Awareness and<br>Participation                | 28                |
| 4  | Strenghts-Based<br>Education and<br>Experiential<br>Learning | 26                |
| 5  | Personal<br>Development                                      | 20                |
| 6  | Sustainable Food                                             | 17                |
| 7  | Unity and<br>Cohesion