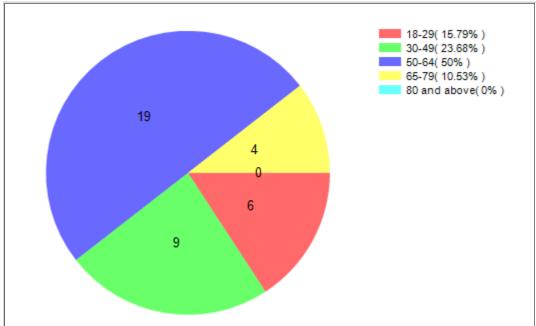

|      |   |    |   |

| 46 | Strenghts-Based Education and Experiential Learning | Design literacy and life skills for all                       | 3.93 | 0.80 | 1 | 45 | 0 |
|----|-----------------------------------------------------|---------------------------------------------------------------|------|------|---|----|---|
| 47 | Citizenship Awareness and Participation             | "Snakes and Ladders". Connecting scales of issues and actors. | 3.91 | 0.98 | 1 | 44 | 2 |
| 48 | Sustainable Economy                                 | Learning for society                                          | 3.85 | 0.93 | 1 | 85 | 3 |

# Cimulact country report - Finland

#### 1- General details

Country: Finland

Number of respondents: 38

# 2 - Distribution by age

#### 2 - Distribution by age



# 3 - Distribution by gender



## 4 - Distribution by highest education level completed

## 5 - Distribution by size of residence city



## 6 - Distribution by economic activity

## 7 - Distribution by sector of activity





# 8 - Most selected needs

| #  | Need                                                         | No. of selections |
|----|--------------------------------------------------------------|-------------------|
| 1  | Sustainable<br>Economy                                       | 15                |
| 2  | Harmony with<br>Nature                                       | 9                 |
| 3  | Equality                                                     | 8                 |
| 4  | Holistic Health                                              | 8                 |
| 5