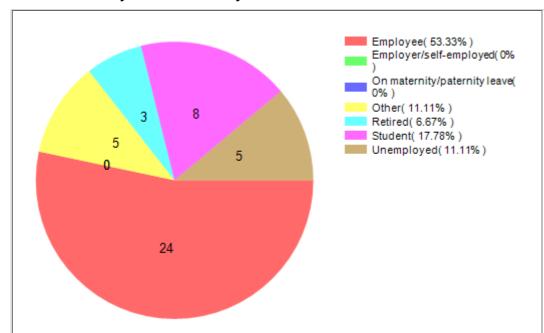

ties             | 2.88 | 1.58 | 1 | 8 | 2 |
|----|---------------------|-------------------------------------------------|------|------|---|---|---|
| 46 | Harmony with Nature | Urban-rural symbiosis                           | 2.78 | 2.38 | 1 | 9 | 2 |
| 47 | Life-Long Processes | Health empowerment through "Everyone's science" | 2.67 | 1.54 | 1 | 3 | 0 |
| 48 | Life-Long Processes | Here, there and everywhere                      | 2.67 | 0.87 | 2 | 3 | 0 |

# **Cimulact country report – France**

#### 1- General details

Country: France

Number of respondents: 45

# 2 - Distribution by age





## 4 - Distribution by highest education level completed

## 5 - Distribution by size of residence city





## 6 - Distribution by economic activity

## 7 - Distribution by sector of activity





## 8 - Most selected needs

| #  | Need                                                         | No. of selections |
|----|--------------------------------------------------------------|-------------------|
| 1  | Unity and Cohesion                                           | 14                |
| 2  | Sustainable<br>Economy                                       | 14                |
| 3  | Sustainable Food                                             | 12                |
| 4  | Equality                                                     | 10                |
| 5  | Citizenship<br>Awareness and<br>Participation                | 9                 |
| 6  | Holistic Health                                              | 9                 |
| 7  | Sustainable<br>Energy