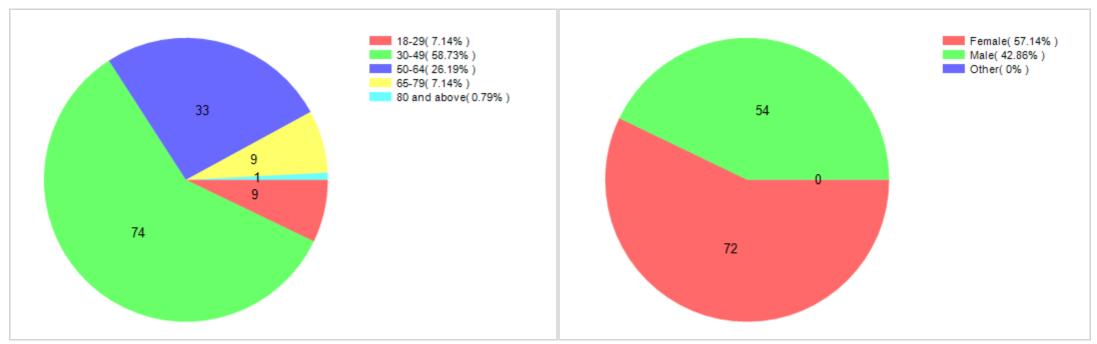

#### 1- General details

Country: Croatia

Number of respondents: 283

### 2 - Distribution by age

## 3 - Distribution by gender