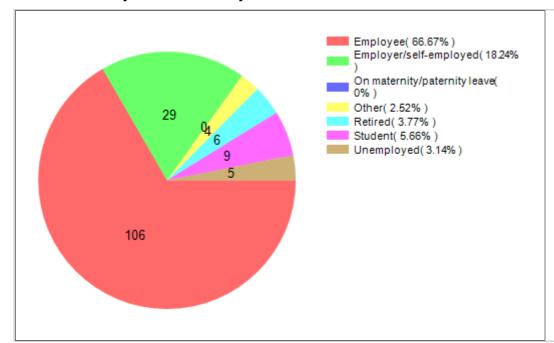

| 1 | 10 | 0 |
|----|---------------------|-------------------------------------------------|------|------|---|----|---|
| 46 | Sustainable Energy  | Interconnected open systems                     | 3.29 | 0.89 | 1 | 14 | 2 |
| 47 | Life-Long Processes | Deconstruction of age                           | 3.2  | 1.36 | 1 | 10 | 0 |
| 48 | Life-Long Processes | Here, there and everywhere                      | 3    | 1.4  | 1 | 10 | 0 |

## Cimulact country report – Spain

#### 1- General details

Country: Spain

Number of respondents: 159

# 2 - Distribution by age

## 3 - Distribution by gender



## 4 - Distribution by highest education level completed

## 5 - Distribution by size of residence city





## 6 - Distribution by economic activity

## 7 - Distribution by sector of activity





# 8 - Most selected needs

| #  | Need                                                         | No. of selections |
|----|--------------------------------------------------------------|-------------------|
| 1  | Equality                                                     | 52                |
| 2  | Sustainable<br>Economy                                       | 49                |
| 3  | Strenghts-Based<br>Education and<br>Experiential<br>Learning | 46                |
| 4  | Sustainable<br>Energy                                        | 36                |
| 5  | Harmony with Nature                                          | 26                |
| 6  | Sustainable Food                                             | 23                |
| 7  | Citizenship<br>Awareness and<br>Participat