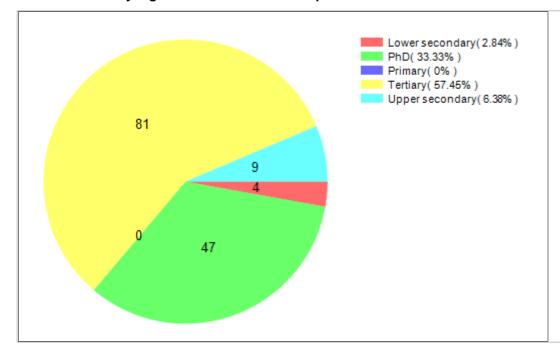

|                                                                                |      |      |   |    |   |

| 45 | Personal Development | Technology as a means of well-being           | 0 | 0 | 0 | 0 | 0 |
|----|----------------------|-----------------------------------------------|---|---|---|---|---|
| 46 | Personal Development | Personal and organisational choice management | 0 | 0 | 0 | 0 | 0 |
| 47 | Personal Development | (Business) Models for balancing time          | 0 | 0 | 0 | 0 | 0 |
| 48 | Personal Development | Meaningful research for society               | 0 | 0 | 0 | 0 | 0 |

# **Cimulact country report – Germany**

#### 1- General details

Country: Germany

Number of respondents: 141

# 2 - Distribution by age

# 3 - Distribution by gender







### 6 - Distribution by economic activity







# 8 - Most selected needs

| #  | Need                                                         | No. of selections |
|----|--------------------------------------------------------------|-------------------|
| 1  | Sustainable<br>Economy                                       | 65                |
| 2  | Equality                                                     | 46                |
| 3  | Citizenship<br>Awareness and<br>Participation                | 28                |
| 4  | Unity and<br>Cohesion                                        | 26                |
| 5  | Sustainable<br>Energy                                        | 23                |
| 6  | Sustainable Food                                             | 20                |