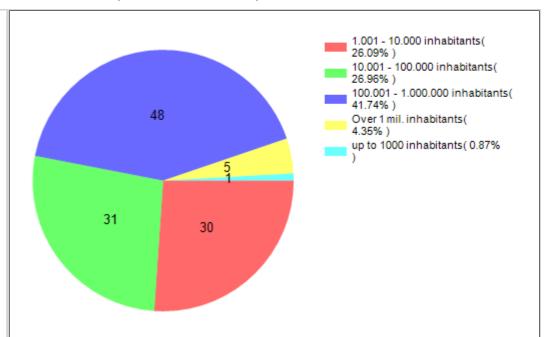

| Digital Inclusion                                 | 3.45 | 0.85 | 1 | 20 | 0 |
|----|--------------------|---------------------------------------------------|------|------|---|----|---|
| 46 | Equality           | Social Economy                                    | 3.45 | 1.45 | 1 | 20 | 1 |
| 47 | Unity and Cohesion | Universal basic income - so no-one is left behind | 3.32 | 1.48 | 1 | 22 | 0 |
| 48 | Green Habitats     | The bigger (the cities) the better                | 2.85 | 1.34 | 1 | 13 | 1 |

## Cimulact country report - Slovenia

#### 1- General details

Country: Slovenia

Number of respondents: 115

## 2 - Distribution by age

## 3 - Distribution by gender



### 4 - Distribution by highest education level completed

### 5 - Distribution by size of residence city





### 6 - Distribution by economic activity

### 7 - Distribution by sector of activity





| #  | Need                                                         | No. of selections |
|----|--------------------------------------------------------------|-------------------|
| 1  | Sustainable<br>Economy                                       | 32                |
| 2  | Equality                                                     | 24                |
| 3  | Strenghts-Based<br>Education and<br>Experiential<br>Learning | 24                |
| 4  | Personal<br>Development                                      | 23                |
| 5  | Harmony with<br>Nature                                       | 21                |
| 6  | Citizenship<br>Awareness and<br>Participation                | 19