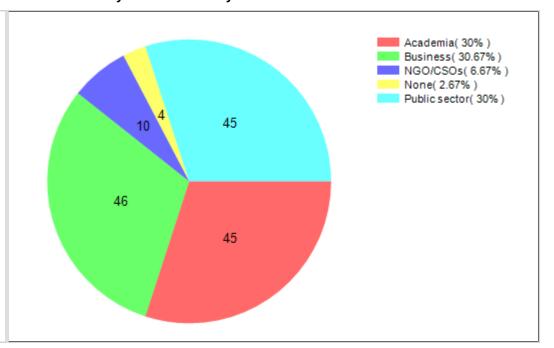

.65 | 0.97 | 1 | 65 | 1 |
|----|---------------------|---------------------------------------------------|------|------|---|----|---|
| 46 | Life-Long Processes | Health empowerment through "Everyone's science"   | 3.65 | 1.20 | 1 | 23 | 2 |
| 47 | Green Habitats      | The bigger (the cities) the better                | 3.35 | 1.26 | 1 | 23 | 3 |
| 48 | Life-Long Processes | Here, there and everywhere                        | 3.13 | 1.33 | 1 | 23 | 1 |

## Cimulact country report – Romania

#### 1- General details

Country: Romania

Number of respondents: 150

## 2 - Distribution by age





### 4 - Distribution by highest education level completed

### 5 - Distribution by size of residence city





### 6 - Distribution by economic activity

### 7 - Distribution by sector of activity





| #  | Need                                                         | No. of selections |
|----|--------------------------------------------------------------|-------------------|
| 1  | Strenghts-Based<br>Education and<br>Experiential<br>Learning | 72                |
| 2  | Sustainable<br>Economy                                       | 37                |
| 3  | Citizenship<br>Awareness and<br>Participation                | 32                |
| 4  | Equality                                                     | 25                |
| 5  | Personal<br>Development                                      | 24                |
| 6  | Holistic Health                                              | 23                |
| 7  | Sustainable Food                                             | 17