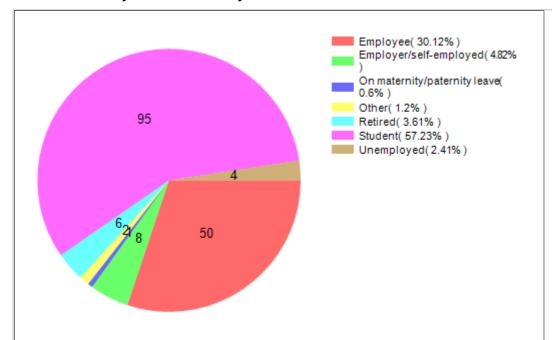

| 3.14 | 0.71 | 2 | 14 | 0 |
|----|-----------------------------------------------------|--------------------------------------------------------------------------------|------|------|---|----|---|
| 47 | Strenghts-Based Education and Experiential Learning | SWOT (Strengths, Weaknesses, Opportunities, Threats) Technological empowerment | 3.07 | 1.08 | 2 | 14 | 0 |
| 48 | Green Habitats                                      | The bigger (the cities) the better                                             | 3    | 0.89 | 1 | 9  | 0 |

## Cimulact country report - Ireland

### 1- General details

Country: Ireland

Number of respondents: 166

## 2 - Distribution by age









### 6 - Distribution by economic activity

### 7 - Distribution by sector of activity





## 8 - Most selected needs

| #  | Need                                                         | No. of selections |
|----|--------------------------------------------------------------|-------------------|
| 1  | Equality                                                     | 72                |
| 2  | Sustainable<br>Economy                                       | 45                |
| 3  | Sustainable<br>Energy                                        | 29                |
| 4  | Unity and<br>Cohesion                                        | 28                |
| 5  | Sustainable Food                                             | 26                |
| 6  | Holistic Health                                              | 25                |
| 7  | Strenghts-Based<br>Education and<br>Exper