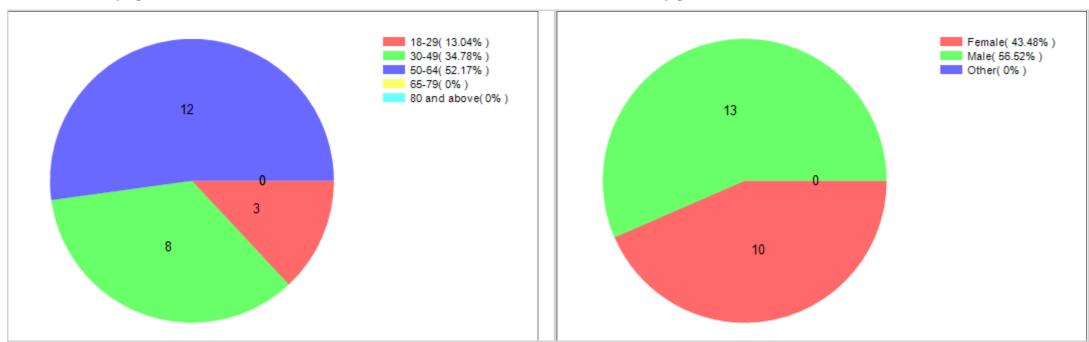

|      |      |   |    |   |

| 45 | Personal Development | Meaningful research for society                   | 3.64 | 1.11 | 1 | 11 | 0 |
|----|----------------------|---------------------------------------------------|------|------|---|----|---|
| 46 | Unity and Cohesion   | Community building infrastructures                | 3.6  | 0.64 | 3 | 5  | 0 |
| 47 | Personal Development | Technology as a means of well-being               | 3.45 | 1.19 | 1 | 11 | 0 |
| 48 | Unity and Cohesion   | Universal basic income - so no-one is left behind | 3.4  | 0.64 | 2 | 5  | 0 |

# **Cimulact country report - Netherlands**

#### 1- General details

Country: Netherlands

Number of respondents: 23

# 2 - Distribution by age

# 3 - Distribution by gender



## 4 - Distribution by highest education level completed

## 5 - Distribution by size of residence city





19

# Employee( 82.61% ) Employer/self-employed( 0% ) On maternity/paternity leave( 0% ) Other( 8.7% ) Retired( 0% )

Student(8.7%)
Unemployed(0%)



# 8 - Most selected needs

| #  | Need                                                         | No. of     |
|----|--------------------------------------------------------------|------------|
|    |                                                              | selections |
| 1  | Sustainable<br>Economy                                       | 12         |
| 2  | Unity and<br>Cohesion                                        | 7          |
| 3  | Sustainable Food                                             | 6          |
| 4  | Citizen