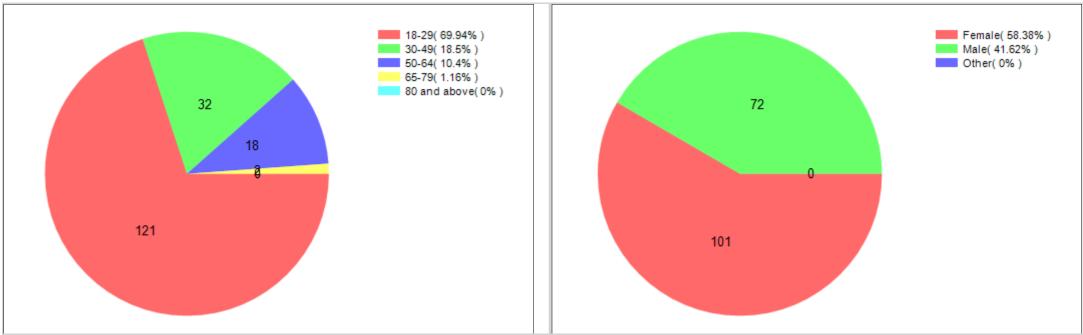

r society                                                      | 3.5  | 1.11 | 1 | 58  | 3 |
|    |                                                     |                                                                                      |      |      |   |     |   |

| 46 | Sustainable Energy | Smart energy governance                | 3.5  | 1.00 | 2 | 16 | 1 |
|----|--------------------|----------------------------------------|------|------|---|----|---|
| 47 | Green Habitats     | Distributed living                     | 3.44 | 1.79 | 1 | 32 | 1 |
| 48 | Sustainable Energy | Enabling a market for energy prosumers | 3.38 | 1.08 | 1 | 16 | 0 |

# **Cimulact country report – Lithuania**

#### 1- General details

Country: Lithuania

Number of respondents: 173

# 2 - Distribution by age





## 4 - Distribution by highest education level completed

## 5 - Distribution by size of residence city









# 8 - Most selected needs

| #  | Need                                                         | No. of selections |
|----|--------------------------------------------------------------|-------------------|
| 1  | Equality                                                     | 54                |
| 2  | Harmony with<br>Nature                                       | 47                |
| 3  | Personal<br>Development                                      | 33                |
| 4  | Citizenship<br>Awareness and<br>Participation                | 33                |
| 5  | Sustainable<br>Economy                                       | 30                |
| 6  | Sustainable Food