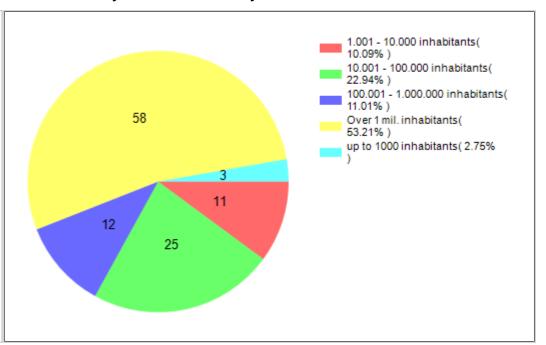

---------------------------------------------|--------------------------------------------------------------------------------|------|------|---|----|---|
| 46 | Strenghts-Based Education and Experiential Learning | SWOT (Strengths, Weaknesses, Opportunities, Threats) Technological empowerment | 3.35 | 1.60 | 1 | 23 | 4 |
| 47 | Green Habitats                                      | Distributed living                                                             | 3.3  | 1.41 | 1 | 10 | 0 |
| 48 | Green Habitats                                      | The bigger (the cities) the better                                             | 2.8  | 1.76 | 1 | 10 | 0 |

# Cimulact country report – Italy

109

### 1- General details

Country: Italy

Number of respondents:

# 2 - Distribution by age









### 6 - Distribution by economic activity

### 7 - Distribution by sector of activity





## 8 - Most selected needs

| #  | Need                                                         | No. of selections |
|----|--------------------------------------------------------------|-------------------|
| 1  | Sustainable<br>Economy                                       | 34                |
| 2  | Equality                                                     | 32                |
| 3  | Citizenship<br>Awareness and<br>Participation                | 28                |
| 4  | Strenghts-Based<br>Education and<br>Experiential<br>Learning | 26                |
| 5  | Personal<br>Development                                      | 20                |
| 6  | Sustainable Food