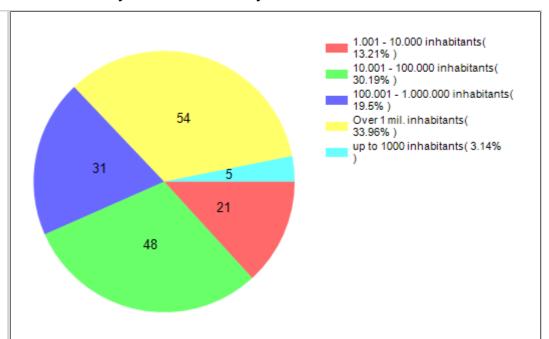

5 | Life-Long Processes | Health empowerment through "Everyone's science" | 3.4  | 1.64 | 1 | 10 | 0 |
|----|---------------------|-------------------------------------------------|------|------|---|----|---|
| 46 | Sustainable Energy  | Interconnected open systems                     | 3.29 | 0.89 | 1 | 14 | 2 |
| 47 | Life-Long Processes | Deconstruction of age                           | 3.2  | 1.36 | 1 | 10 | 0 |
| 48 | Life-Long Processes | Here, there and everywhere                      | 3    | 1.4  | 1 | 10 | 0 |

## Cimulact country report – Spain

#### 1- General details

Country: Spain

Number of respondents: 159

# 2 - Distribution by age

## 3 - Distribution by gender



## 4 - Distribution by highest education level completed

## 5 - Distribution by size of residence city





## 6 - Distribution by economic activity

## 7 - Distribution by sector of activity





# 8 - Most selected needs

| #  | Need                                                         | No. of selections |
|----|--------------------------------------------------------------|-------------------|
| 1  | Equality                                                     | 52                |
| 2  | Sustainable<br>Economy                                       | 49                |
| 3  | Strenghts-Based<br>Education and<br>Experiential<br>Learning | 46                |
| 4  | Sustainable<br>Energy                                        | 36                |
| 5  | Harmony with Nature                                          | 26                |
| 6  | Sustainable Food