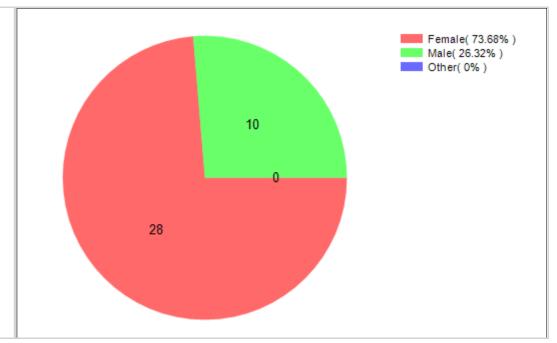

| Strenghts-Based Education and Experiential Learning | Design literacy and life skills for all                       | 3.93 | 0.80 | 1 | 45 | 0 |
|----|-----------------------------------------------------|---------------------------------------------------------------|------|------|---|----|---|
| 47 | Citizenship Awareness and Participation             | "Snakes and Ladders". Connecting scales of issues and actors. | 3.91 | 0.98 | 1 | 44 | 2 |
| 48 | Sustainable Economy                                 | Learning for society                                          | 3.85 | 0.93 | 1 | 85 | 3 |

# Cimulact country report - Finland

#### 1- General details

Country: Finland

Number of respondents: 38

# 2 - Distribution by age

#### 2 - Distribution by age



# 3 - Distribution by gender



## 4 - Distribution by highest education level completed

## 5 - Distribution by size of residence city



## 6 - Distribution by economic activity

## 7 - Distribution by sector of activity





# 8 - Most selected needs

| #  | Need                                                         | No. of selections |
|----|--------------------------------------------------------------|-------------------|
| 1  | Sustainable<br>Economy                                       | 15                |
| 2  | Harmony with<br>Nature                                       | 9                 |
| 3  | Equality                                                     | 8                 |
| 4  | Holistic Health                                              | 8                 |
| 5  | Sustainable Food