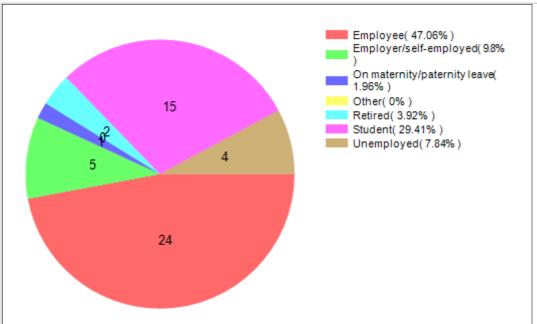

nergy   | Interconnected open systems             | 3.36 | 0.85 | 1 | 28 | 6 |
|----|----------------------|-----------------------------------------|------|------|---|----|---|
| 46 | Sustainable Food     | Evolving food culture in growing cities | 3.35 | 1.54 | 1 | 17 | 3 |
| 47 | Personal Development | Meaningful research for society         | 3.29 | 1.75 | 1 | 14 | 2 |
| 48 | Life-Long Processes  | Here, there and everywhere              | 2.91 | 1.17 | 1 | 11 | 1 |

# **Cimulact country report – Denmark**

#### 1- General details

Country: Denmark

Number of respondents: 51

# 2 - Distribution by age

## 3 - Distribution by gender



## 4 - Distribution by highest education level completed

## 5 - Distribution by size of residence city





## 6 - Distribution by economic activity







# 8 - Most selected needs

| #  | Need                                                         | No. of selections |
|----|--------------------------------------------------------------|-------------------|
| 1  | Sustainable<br>Energy                                        | 21                |
| 2  | Harmony with<br>Nature                                       | 15                |
| 3  | Sustainable<br>Economy                                       | 14                |
| 4  | Equality                                                     | 10                |
| 5  | Citizenship<br>Awareness and<br>Participation                | 10                |
| 6  | Unity and Cohesion                                           | 9                 |
| 7  | Strenghts-Based<br>Education and<br>Experi