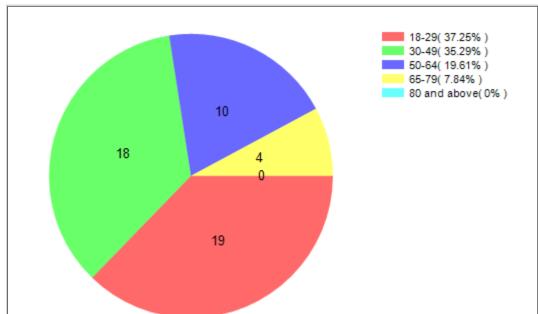

| 3.25 | 0.69 | 2 | 4  | 1 |
|    |                                                     | ·                                                                                    |      |      |   |    |   |

| 45 | Life-Long Processes | I'm empowered to lead my changes | 3.25 | 0.69 | 2 | 4  | 1 |
|----|---------------------|----------------------------------|------|------|---|----|---|
| 46 | Equality            | Digital Inclusion                | 3.24 | 1.03 | 1 | 21 | 0 |
| 47 | Life-Long Processes | Deconstruction of age            | 2.75 | 1.19 | 1 | 4  | 1 |
| 48 | Life-Long Processes | Here, there and everywhere       | 2.5  | 0.75 | 1 | 4  | 0 |

# Cimulact country report - Malta

#### 1- General details

Country: Malta

Number of respondents: 51

# 2 - Distribution by age



# 3 - Distribution by gender



## 4 - Distribution by highest education level completed

## 5 - Distribution by size of residence city









# 8 - Most selected needs

| #  | Need                                                         | No. of selections |
|----|--------------------------------------------------------------|-------------------|
| 1  | Equality                                                     | 17                |
| 2  | Strenghts-Based<br>Education and<br>Experiential<br>Learning | 14                |
| 3  | Harmony with<br>Nature                                       | 12                |
| 4  | Sustainable<br>Economy                                       | 12                |
| 5  | Personal<br>Development                                      | 11