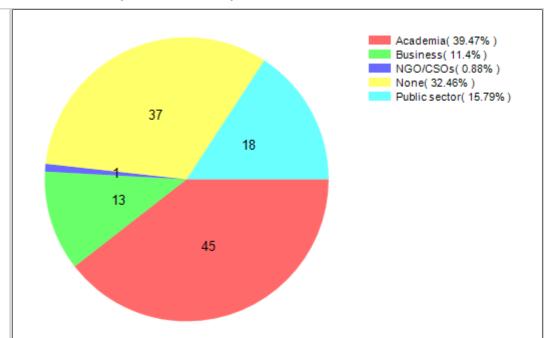

l Development | (Business) Models for balancing time              | 3.54 | 0.93 | 1 | 24 | 3 |
|----|----------------------|---------------------------------------------------|------|------|---|----|---|
| 47 | Personal Development | Meaningful research for society                   | 3.38 | 0.95 | 2 | 24 | 4 |
| 48 | Unity and Cohesion   | Universal basic income – so no-one is left behind | 3.36 | 2.35 | 1 | 14 | 0 |

# **Cimulact country report - Slovakia**

#### 1- General details

Country: Slovakia

Number of respondents: 114

## 2 - Distribution by age



## 3 - Distribution by gender



### 4 - Distribution by highest education level completed

### 5 - Distribution by size of residence city





### 6 - Distribution by economic activity

### 7 - Distribution by sector of activity





| #  | Need                                                         | No. of selections |
|----|--------------------------------------------------------------|-------------------|
| 1  | Harmony with<br>Nature                                       | 27                |
| 2  | Strenghts-Based<br>Education and<br>Experiential<br>Learning | 25                |
| 3  | Sustainable<br>Economy                                       | 25                |
| 4  | Unity and<br>Cohesion                                        | 22                |
| 5  | Equality                                                     | 20                |
| 6  | Holistic Health                                              | 19                |
| 7  | Sustainable<br>Energy                                        | 18