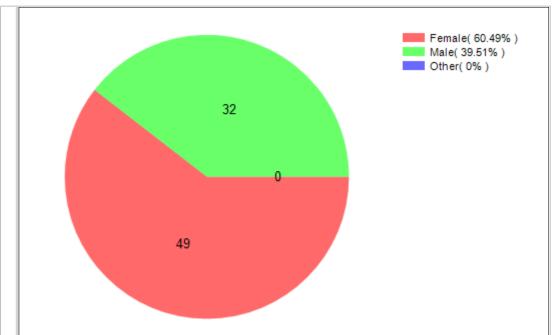

ecting scales of issues and actors.                        | 3.15 | 1.47 | 1 | 33 | 0  |
|    | ·                                       |                                                                                      |      |      |   |    |    |

| 4 | Unity and Cohesion  | Community building infrastructures | 3.11 | 1.88 | 1 | 19 | 2 |
|---|---------------------|------------------------------------|------|------|---|----|---|
| 4 | Sustainable Economy | From Wall Street to Main Street    | 3.03 | 1.79 | 1 | 30 | 0 |
| 4 | Green Habitats      | Distributed living                 | 2.88 | 1.18 | 1 | 18 | 3 |

# **Cimulact country report - Luxembourg**

#### 1- General details

Country: Luxembourg

Number of respondents: 81

# 2 - Distribution by age



## 3 - Distribution by gender



## 4 - Distribution by highest education level completed

## 5 - Distribution by size of residence city









# 8 - Most selected needs

| #  | Need                                                         | No. of selections |
|----|--------------------------------------------------------------|-------------------|
| 1  | Sustainable<br>Economy                                       | 22                |
| 2  | Equality                                                     | 21                |
| 3  | Unity and<br>Cohesion                                        | 21                |
| 4  | Harmony with<br>Nature                                       | 20                |
| 5  | Personal<br>Development                                      | 14                |
| 6  | Holistic Health