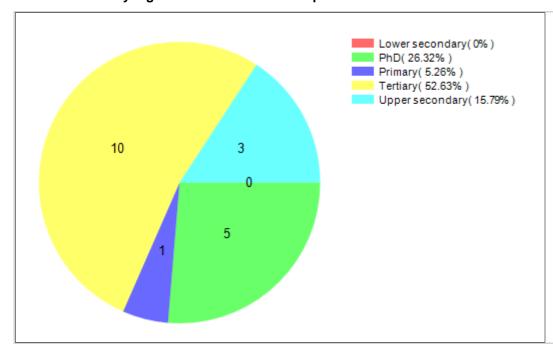

ing time                                                 | 3    | 0    | 3 | 2  | C |

| 46 | Green Habitats      | The bigger (the cities) the better              | 3    | 2.67 | 1 | 3 | 0 |
|----|---------------------|-------------------------------------------------|------|------|---|---|---|
| 47 | Sustainable Energy  | Smart energy governance                         | 3    | 0.4  | 2 | 5 | 1 |
| 48 | Life-Long Processes | Health empowerment through "Everyone's science" | 2.75 | 0.69 | 2 | 4 | 0 |

## **Cimulact country report – United Kingdom**

#### 1- General details

Country: United Kingdom

Number of respondents: 19

## 2 - Distribution by age

## 3 - Distribution by gender



## 4 - Distribution by highest education level completed

## 5 - Distribution by size of residence city





## 6 - Distribution by economic activity

# Employee( 57.89% ) Employer/self-employed( 15.79% ) On maternity/paternity leave( 0% ) Other( 5.26% ) Retired( 5.26% ) Student( 15.79% ) Unemployed( 0% )

## 7 - Distribution by sector of activity



# 8 - Most selected needs

| #  | Need                                                         | No. of selections |
|----|--------------------------------------------------------------|-------------------|
| 1  | Sustainable<br>Economy                                       | 7                 |
| 2  | Equality                                                     | 6                 |
| 3  | Holistic Health                                              | 5                 |
| 4  | Sustainable<br>Energy                                        | 4