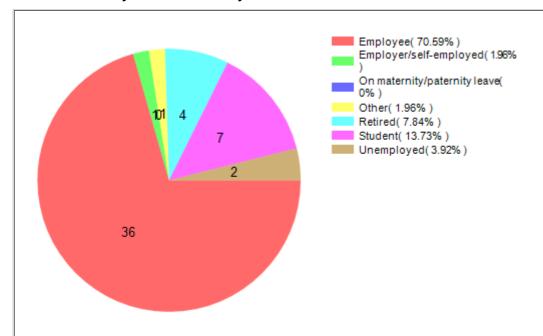

|      |      |   |    |   |

| 45 | Life-Long Processes | I'm empowered to lead my changes | 3.25 | 0.69 | 2 | 4  | 1 |
|----|---------------------|----------------------------------|------|------|---|----|---|
| 46 | Equality            | Digital Inclusion                | 3.24 | 1.03 | 1 | 21 | 0 |
| 47 | Life-Long Processes | Deconstruction of age            | 2.75 | 1.19 | 1 | 4  | 1 |
| 48 | Life-Long Processes | Here, there and everywhere       | 2.5  | 0.75 | 1 | 4  | 0 |

# Cimulact country report - Malta

#### 1- General details

Country: Malta

Number of respondents: 51

# 2 - Distribution by age



# 3 - Distribution by gender



## 4 - Distribution by highest education level completed

## 5 - Distribution by size of residence city









# 8 - Most selected needs

| #  | Need                                                         | No. of selections |
|----|--------------------------------------------------------------|-------------------|
| 1  | Equality                                                     | 17                |
| 2  | Strenghts-Based<br>Education and<br>Experiential<br>Learning | 14                |
| 3  | Harmony with<br>Nature                                       | 12                |
| 4  | Sustainable<br>Economy                                       | 12                |
| 5  | Personal<br>Development                                      | 11                |
| 6  | Citizenship<br>Awareness and<br>Participation                | 10                |
| 7  | Sustainable<br>Energy