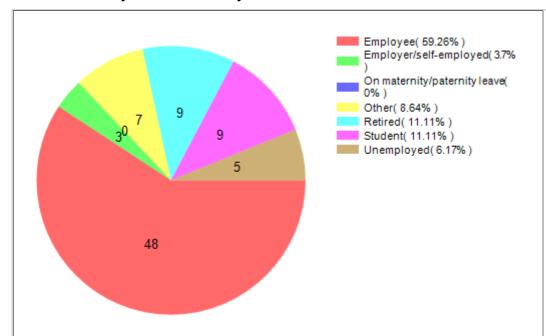

|                                                                                      |      |      |   |    |    |

| 4 | Unity and Cohesion  | Community building infrastructures | 3.11 | 1.88 | 1 | 19 | 2 |
|---|---------------------|------------------------------------|------|------|---|----|---|
| 4 | Sustainable Economy | From Wall Street to Main Street    | 3.03 | 1.79 | 1 | 30 | 0 |
| 4 | Green Habitats      | Distributed living                 | 2.88 | 1.18 | 1 | 18 | 3 |

# **Cimulact country report - Luxembourg**

#### 1- General details

Country: Luxembourg

Number of respondents: 81

# 2 - Distribution by age



## 3 - Distribution by gender



## 4 - Distribution by highest education level completed

## 5 - Distribution by size of residence city









# 8 - Most selected needs

| #  | Need                                                         | No. of selections |
|----|--------------------------------------------------------------|-------------------|
| 1  | Sustainable<br>Economy                                       | 22                |
| 2  | Equality                                                     | 21                |
| 3  | Unity and<br>Cohesion                                        | 21                |
| 4  | Harmony with<br>Nature                                       | 20                |
| 5  | Personal<br>Development                                      | 14                |
| 6  | Holistic Health                                              | 14                |
| 7  | Citizenship<br>Awareness and<br>Participat