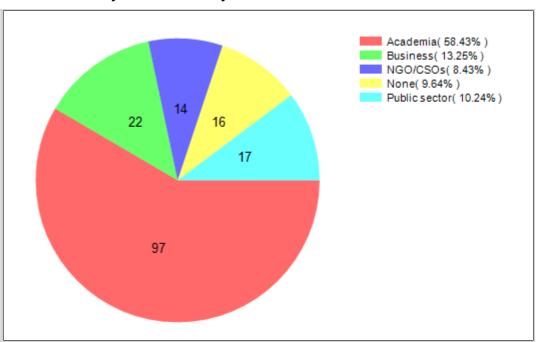

| 3.14 | 0.71 | 2 | 14 | 0 |
|----|-----------------------------------------------------|--------------------------------------------------------------------------------|------|------|---|----|---|
| 47 | Strenghts-Based Education and Experiential Learning | SWOT (Strengths, Weaknesses, Opportunities, Threats) Technological empowerment | 3.07 | 1.08 | 2 | 14 | 0 |
| 48 | Green Habitats                                      | The bigger (the cities) the better                                             | 3    | 0.89 | 1 | 9  | 0 |

## Cimulact country report - Ireland

### 1- General details

Country: Ireland

Number of respondents: 166

## 2 - Distribution by age









### 6 - Distribution by economic activity

### 7 - Distribution by sector of activity





## 8 - Most selected needs

| #  | Need                                                         | No. of selections |
|----|--------------------------------------------------------------|-------------------|
| 1  | Equality                                                     | 72                |
| 2  | Sustainable<br>Economy                                       | 45                |
| 3  | Sustainable<br>Energy                                        | 29                |
| 4  | Unity and<br>Cohesion                                        | 28                |
| 5  | Sustainable Food                                             | 26                |
| 6  | Holistic Health                                              | 25                |
| 7  | Strenghts-Based<br>Education and<br>Experie