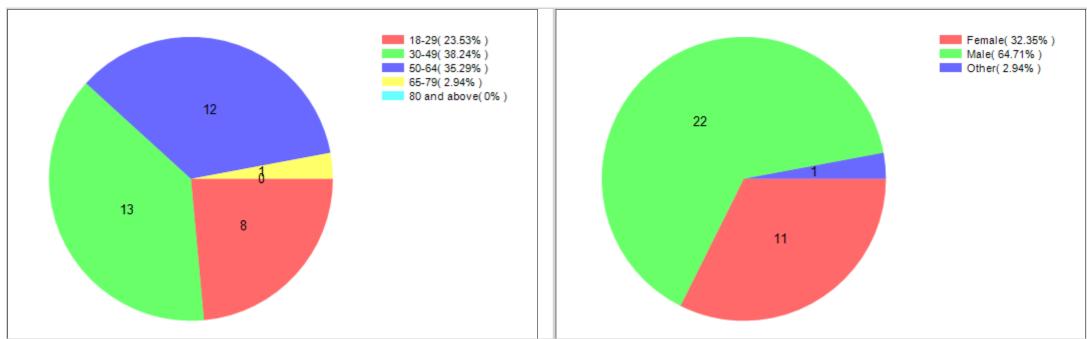

|                                                               |      |      |   |    |   |

| • | Holistic Health | Access to equal and holistic health services and resources for all citizens | 0 | 0 | 0 | 0 | 0 |
|---|-----------------|-----------------------------------------------------------------------------|---|---|---|---|---|
| 4 | Holistic Health | Finding a balance in a fast-paced life                                      | 0 | 0 | 0 | 0 | 0 |
| 4 | Holistic Health | Promoting well-being through relating environments                          | 0 | 0 | 0 | 0 | 0 |

# **Cimulact country report – Norway**

#### 1- General details

Country: Norway

Number of respondents: 34

# 2 - Distribution by age

# 3 - Distribution by gender



## 4 - Distribution by highest education level completed

## 5 - Distribution by size of residence city









| #  | Need                                                         | No. of selections |
|----|--------------------------------------------------------------|-------------------|
| 1  | Sustainable<br>Energy                                        | 11                |
| 2  | Sustainable<br>Economy                                       | 10                |
| 3  | Equality                                                     | 10                |
| 4  | Harmony with<br>Nature                                       | 8                 |
| 5  | Sustainable Food                                             | 7                 |
| 6  | Citizenship<br>Awareness and<br>Participation