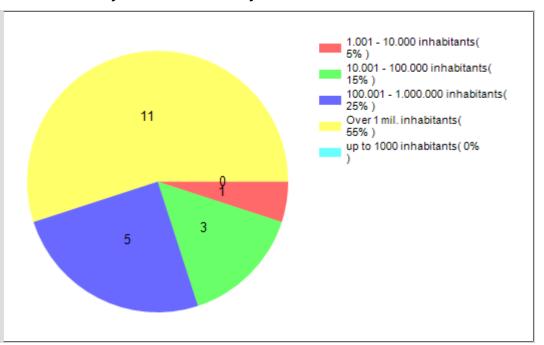

|      |      |   |    |   |

| 45 | Life-Long Processes | I'm empowered to lead my changes                   | 3    | 1.67 | 1 | 12 | 0 |
|----|---------------------|----------------------------------------------------|------|------|---|----|---|
| 46 | Green Habitats      | Distributed living                                 | 3    | 0.89 | 1 | 9  | 0 |
| 47 | Sustainable Food    | Evolving food culture in growing cities            | 2.9  | 1.59 | 1 | 20 | 1 |
| 48 | Holistic Health     | Promoting well-being through relating environments | 2.86 | 1.53 | 1 | 7  | 0 |

# Cimulact country report - Greece

### 1- General details

Country: Greece

Number of respondents: 20

# 2 - Distribution by age

# 3 - Distribution by gender







### 6 - Distribution by economic activity

### 7 - Distribution by sector of activity





# 8 - Most selected needs

| #  | Need                                                         | No. of selections |
|----|--------------------------------------------------------------|-------------------|
| 1  | Citizenship<br>Awareness and<br>Participation                | 6                 |
| 2  | Holistic Health                                              | 6                 |
| 3  | Strenghts-Based<br>Education and<br>Experiential<br>Learning | 6                 |
| 4  | Sustainable<br>Economy                                       | 5                 |
| 5  | Personal<br>Development                                      | 4                 |
| 6  | Sustainable<br>Energy