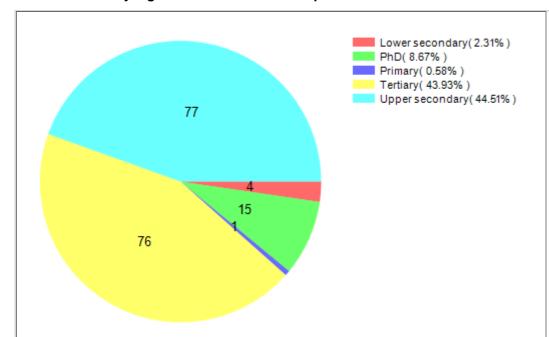

|                                                                                      |      |      |   |     |   |

| 46 | Sustainable Energy | Smart energy governance                | 3.5  | 1.00 | 2 | 16 | 1 |
|----|--------------------|----------------------------------------|------|------|---|----|---|
| 47 | Green Habitats     | Distributed living                     | 3.44 | 1.79 | 1 | 32 | 1 |
| 48 | Sustainable Energy | Enabling a market for energy prosumers | 3.38 | 1.08 | 1 | 16 | 0 |

# **Cimulact country report – Lithuania**

#### 1- General details

Country: Lithuania

Number of respondents: 173

# 2 - Distribution by age





## 4 - Distribution by highest education level completed

## 5 - Distribution by size of residence city









# 8 - Most selected needs

| #  | Need                                                         | No. of selections |
|----|--------------------------------------------------------------|-------------------|
| 1  | Equality                                                     | 54                |
| 2  | Harmony with<br>Nature                                       | 47                |
| 3  | Personal<br>Development                                      | 33                |
| 4  | Citizenship<br>Awareness and<br>Participation                | 33                |
| 5  | Sustainable<br>Economy                                       | 30                |
| 6  | Sustainable Food                                             | 29                |
| 7  | Strenghts-Based<br>Education and<br>Ex