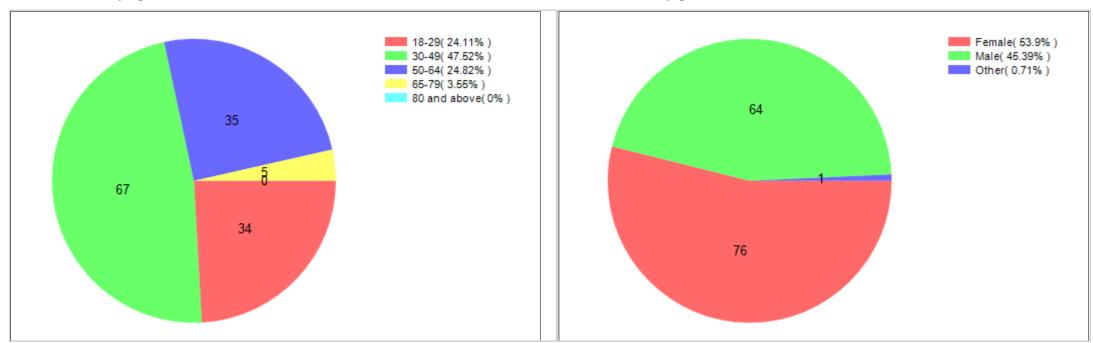

|                                                                                |      |      |   |    |   |

| 45 | Personal Development | Technology as a means of well-being           | 0 | 0 | 0 | 0 | 0 |
|----|----------------------|-----------------------------------------------|---|---|---|---|---|
| 46 | Personal Development | Personal and organisational choice management | 0 | 0 | 0 | 0 | 0 |
| 47 | Personal Development | (Business) Models for balancing time          | 0 | 0 | 0 | 0 | 0 |
| 48 | Personal Development | Meaningful research for society               | 0 | 0 | 0 | 0 | 0 |

# **Cimulact country report – Germany**

#### 1- General details

Country: Germany

Number of respondents: 141

# 2 - Distribution by age

# 3 - Distribution by gender







### 6 - Distribution by economic activity







# 8 - Most selected needs

| #  | Need                                                         | No. of selections |
|----|--------------------------------------------------------------|-------------------|
| 1  | Sustainable<br>Economy                                       | 65                |
| 2  | Equality                                                     | 46                |
| 3  | Citizenship<br>Awareness and<br>Participation                | 28                |
| 4  | Unity and<br>Cohesion                                        | 26                |
| 5  | Sustainable<br>Energy                                        | 23                |
| 6  | Sustainable Food                                             | 20