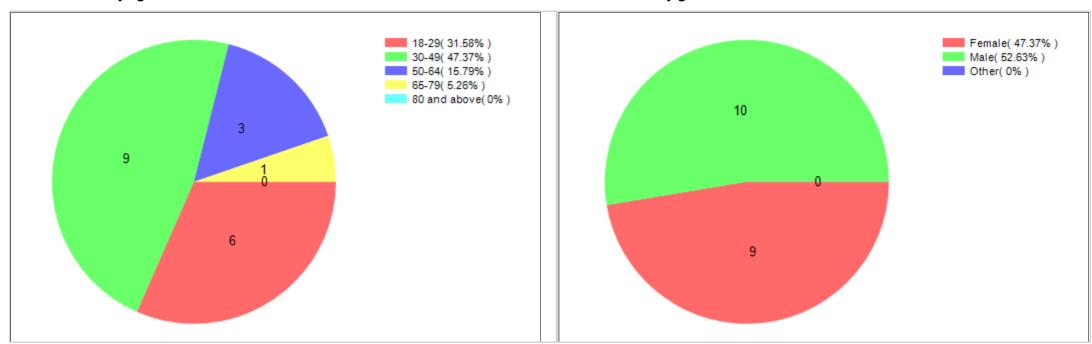

33 | 2 | 6  | ( |
| 45 | Personal Development                                | (Business) Models for balancing time                                                 | 3    | 0    | 3 | 2  | C |

| 46 | Green Habitats      | The bigger (the cities) the better              | 3    | 2.67 | 1 | 3 | 0 |
|----|---------------------|-------------------------------------------------|------|------|---|---|---|
| 47 | Sustainable Energy  | Smart energy governance                         | 3    | 0.4  | 2 | 5 | 1 |
| 48 | Life-Long Processes | Health empowerment through "Everyone's science" | 2.75 | 0.69 | 2 | 4 | 0 |

## **Cimulact country report – United Kingdom**

#### 1- General details

Country: United Kingdom

Number of respondents: 19

## 2 - Distribution by age

## 3 - Distribution by gender



## 4 - Distribution by highest education level completed

## 5 - Distribution by size of residence city





## 6 - Distribution by economic activity

# Employee( 57.89% ) Employer/self-employed( 15.79% ) On maternity/paternity leave( 0% ) Other( 5.26% ) Retired( 5.26% ) Student( 15.79% ) Unemployed( 0% )

## 7 - Distribution by sector of activity



# 8 - Most selected needs

| #  | Need                                                         | No. of selections |
|----|--------------------------------------------------------------|-------------------|
| 1  | Sustainable<br>Economy                                       | 7                 |
| 2  | Equality                                                     | 6                 |
| 3  | Holistic Health