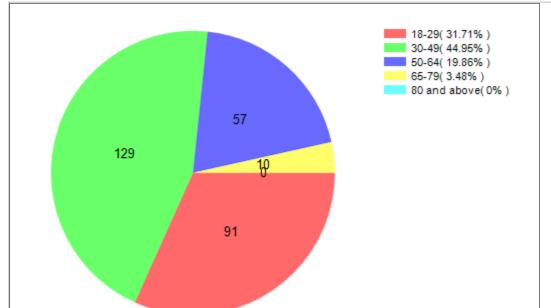

| Evidence-based community building                                                    | 3.41 | 1.67 | 1 | 17 | 0 |

| 45 | Life-Long Processes | Health empowerment through "Everyone's science" | 3.2 | 0.56 | 2 | 6 | 0 |
|----|---------------------|-------------------------------------------------|-----|------|---|---|---|
| 46 | Life-Long Processes | Deconstruction of age                           | 3.2 | 0.56 | 2 | 6 | 0 |
| 47 | Life-Long Processes | I'm empowered to lead my changes                | 3.2 | 0.16 | 3 | 6 | 0 |
| 48 | Holistic Health     | Quantitative person-centred health              | 3   | 0    | 3 | 2 | 0 |

## Cimulact country report - Latvia

### 1- General details

Country: Latvia

Number of respondents: 287

## 2 - Distribution by age



## 3 - Distribution by gender











# 8 - Most selected needs

| #  | Need                                                         | No. of selections |
|----|--------------------------------------------------------------|-------------------|
| 1  | Sustainable<br>Economy                                       | 125               |
| 2  | Holistic Health                                              | 113               |
| 3  | Equality                                                     | 78                |
| 4  | Personal<br>Development                                      | 58                |
| 5  | Citizenship<br>Awareness and<br>Participation                | 34                |
| 6  | Strenghts-Based<br>Education and<br>Experiential<br>Learning | 33                |
| 7  | Gre