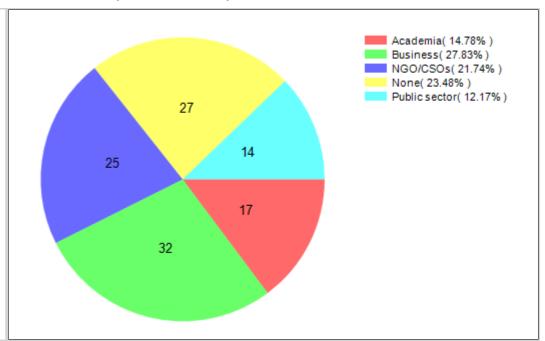

----|--------------------|---------------------------------------------------|------|------|---|----|---|
| 46 | Equality           | Social Economy                                    | 3.45 | 1.45 | 1 | 20 | 1 |
| 47 | Unity and Cohesion | Universal basic income - so no-one is left behind | 3.32 | 1.48 | 1 | 22 | 0 |
| 48 | Green Habitats     | The bigger (the cities) the better                | 2.85 | 1.34 | 1 | 13 | 1 |

## Cimulact country report - Slovenia

#### 1- General details

Country: Slovenia

Number of respondents: 115

## 2 - Distribution by age

## 3 - Distribution by gender



### 4 - Distribution by highest education level completed

### 5 - Distribution by size of residence city





### 6 - Distribution by economic activity

### 7 - Distribution by sector of activity





| #  | Need                                                         | No. of selections |
|----|--------------------------------------------------------------|-------------------|
| 1  | Sustainable<br>Economy                                       | 32                |
| 2  | Equality                                                     | 24                |
| 3  | Strenghts-Based<br>Education and<br>Experiential<br>Learning | 24                |
| 4  | Personal<br>Development                                      | 23                |
| 5  | Harmony with<br>Nature                                       | 21                |
| 6  | Citizenship<br>Awareness and<br>Participation                | 19                |
| 7  | Holistic Health                                              | 18