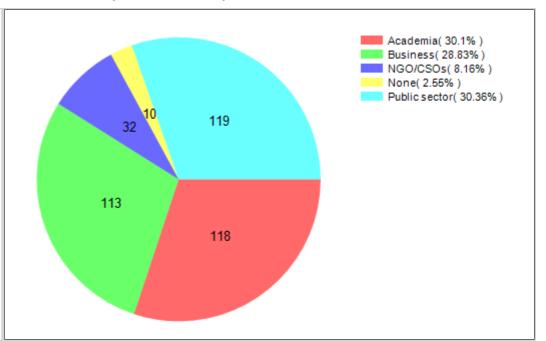

|      |      |   |    |   |

| 46 | Unity and Cohesion    | Community building infrastructures  | 3.67 | 0.96 | 1 | 21 | 1 |
|----|-----------------------|-------------------------------------|------|------|---|----|---|
| 47 | <sup>'</sup> Equality | Empowering diversity in communities | 3.55 | 0.90 | 1 | 40 | 3 |
| 48 | Unity and Cohesion    | Evidence-based community building   | 3.38 | 1.58 | 1 | 21 | 1 |

## **Cimulact country report – Portugal**

#### 1- General details

Country: Portugal

Number of respondents: 392

## 2 - Distribution by age

## 3 - Distribution by gender



# 4 - Distribution by highest education level completed

### 5 - Distribution by size of residence city





### 6 - Distribution by economic activity

### 7 - Distribution by sector of activity





| #  | Need                                                         | No. of selections |
|----|--------------------------------------------------------------|-------------------|
| 1  | Equality                                                     | 151               |
| 2  | Sustainable<br>Economy                                       | 141               |
| 3  | Citizenship<br>Awareness and<br>Participation                | 103               |
| 4  | Unity and<br>Cohesion                                        | 65                |
| 5  | Harmony with<br>Nature                                       | 54                |
| 6  | Strenghts-Based<br>Education and<br>Experiential<br>Learning | 53                |
| 7  | Sustainable Food                                             | 51