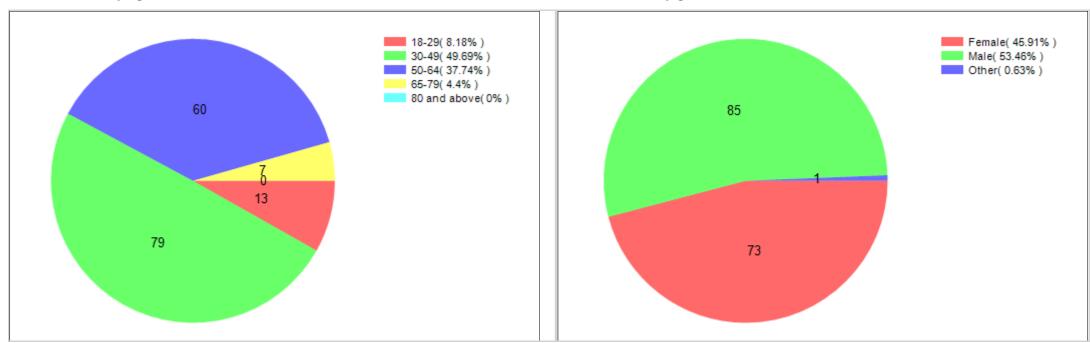

|      |      |   |    |   |

| 45 | Life-Long Processes | Health empowerment through "Everyone's science" | 3.4  | 1.64 | 1 | 10 | 0 |
|----|---------------------|-------------------------------------------------|------|------|---|----|---|
| 46 | Sustainable Energy  | Interconnected open systems                     | 3.29 | 0.89 | 1 | 14 | 2 |
| 47 | Life-Long Processes | Deconstruction of age                           | 3.2  | 1.36 | 1 | 10 | 0 |
| 48 | Life-Long Processes | Here, there and everywhere                      | 3    | 1.4  | 1 | 10 | 0 |

## Cimulact country report – Spain

#### 1- General details

Country: Spain

Number of respondents: 159

# 2 - Distribution by age

## 3 - Distribution by gender



## 4 - Distribution by highest education level completed

## 5 - Distribution by size of residence city





## 6 - Distribution by economic activity

## 7 - Distribution by sector of activity





# 8 - Most selected needs

| #  | Need                                                         | No. of selections |
|----|--------------------------------------------------------------|-------------------|
| 1  | Equality                                                     | 52                |
| 2  | Sustainable<br>Economy                                       | 49                |
| 3  | Strenghts-Based<br>Education and<br>Experiential<br>Learning | 46                |
| 4  | Sustainable<br>Energy                                        | 36                |
| 5  | Harmony with Nature