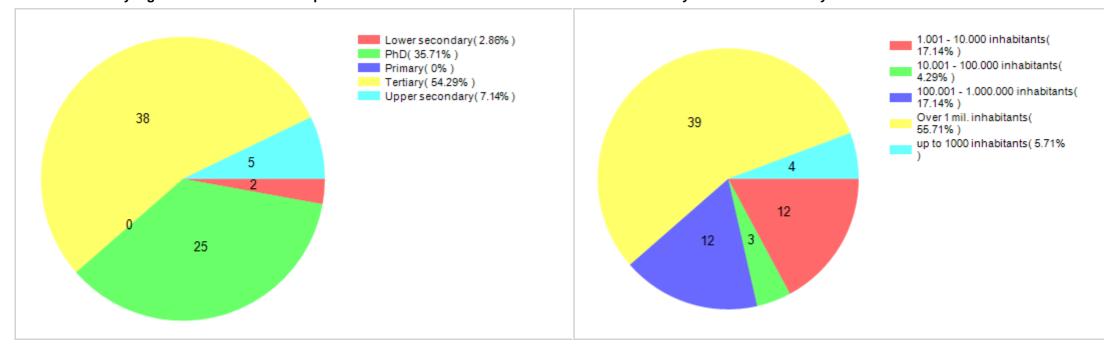

#### 4 - Distribution by highest education level completed

#### 5 - Distribution by size of residence city