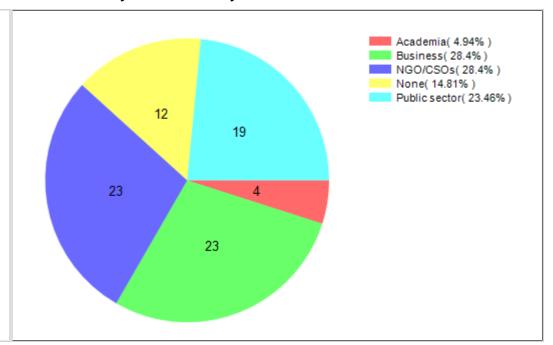

|                                                                                      |      |      |   |    |    |

| 4 | Unity and Cohesion  | Community building infrastructures | 3.11 | 1.88 | 1 | 19 | 2 |
|---|---------------------|------------------------------------|------|------|---|----|---|
| 4 | Sustainable Economy | From Wall Street to Main Street    | 3.03 | 1.79 | 1 | 30 | 0 |
| 4 | Green Habitats      | Distributed living                 | 2.88 | 1.18 | 1 | 18 | 3 |

# **Cimulact country report - Luxembourg**

#### 1- General details

Country: Luxembourg

Number of respondents: 81

# 2 - Distribution by age



## 3 - Distribution by gender



## 4 - Distribution by highest education level completed

## 5 - Distribution by size of residence city









# 8 - Most selected needs

| #  | Need                                                         | No. of selections |
|----|--------------------------------------------------------------|-------------------|
| 1  | Sustainable<br>Economy                                       | 22                |
| 2  | Equality                                                     | 21                |
| 3  | Unity and<br>Cohesion                                        | 21                |
| 4  | Harmony with<br>Nature                                       | 20                |
| 5  | Personal<br>Development                                      | 14                |
| 6  | Holistic Health                                              | 14                |
| 7  | Citizenship<br>Awareness and<br>Participatio