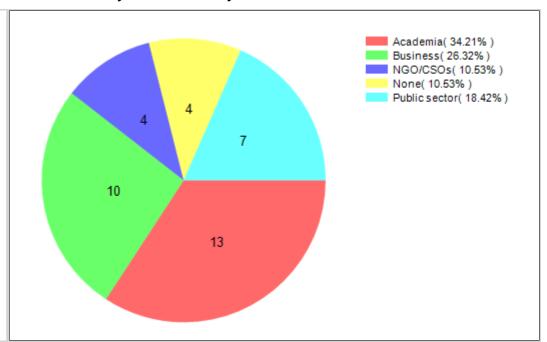

|   |   |   |   |   |

| 46 Sustainable Economy | Production awareness            | 0 | 0 | 0 | 0 | 0 |
|------------------------|---------------------------------|---|---|---|---|---|
| 47 Sustainable Economy | Consume less, enjoy more        | 0 | 0 | 0 | 0 | 0 |
| 48 Sustainable Economy | From Wall Street to Main Street | 0 | 0 | 0 | 0 | 0 |

## Cimulact country report - Switzerland

#### 1- General details

Country: Switzerland

Number of respondents: 38

## 2 - Distribution by age

## 3 - Distribution by gender



## 4 - Distribution by highest education level completed

## 5 - Distribution by size of residence city





## 6 - Distribution by economic activity

## 7 - Distribution by sector of activity





# 8 - Most selected needs

| #  | Need                                                         | No. of selections |
|----|--------------------------------------------------------------|-------------------|
| 1  | Sustainable<br>Economy                                       | 18                |
| 2  | Unity and<br>Cohesion                                        | 10                |
| 3  | Strenghts-Based<br>Education and<br>Experiential<br>Learning | 8                 |
| 4  | Harmony with<br>Nature                                       | 6                 |
| 5  | Equality                                                     | 6                 |
| 6  | Citizenship<br>Awareness and<br>Participation                | 6                 |
| 7  | Sustainable<br>Energy