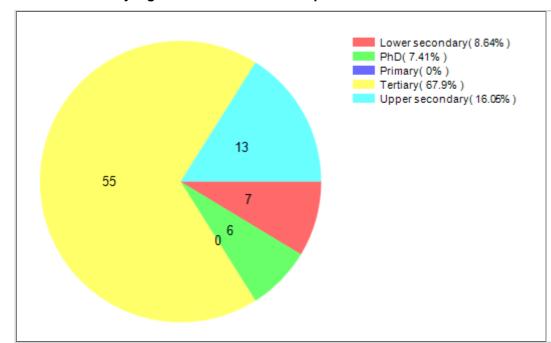

|                                                                                      |      |      |   |    |    |

| 4 | Unity and Cohesion  | Community building infrastructures | 3.11 | 1.88 | 1 | 19 | 2 |
|---|---------------------|------------------------------------|------|------|---|----|---|
| 4 | Sustainable Economy | From Wall Street to Main Street    | 3.03 | 1.79 | 1 | 30 | 0 |
| 4 | Green Habitats      | Distributed living                 | 2.88 | 1.18 | 1 | 18 | 3 |

# **Cimulact country report - Luxembourg**

#### 1- General details

Country: Luxembourg

Number of respondents: 81

# 2 - Distribution by age



## 3 - Distribution by gender



## 4 - Distribution by highest education level completed

## 5 - Distribution by size of residence city









# 8 - Most selected needs

| #  | Need                                                         | No. of selections |
|----|--------------------------------------------------------------|-------------------|
| 1  | Sustainable<br>Economy                                       | 22                |
| 2  | Equality                                                     | 21                |
| 3  | Unity and<br>Cohesion                                        | 21                |
| 4  | Harmony with<br>Nature                                       | 20                |
| 5  | Personal<br>Development                                      | 14                |
| 6  | Holistic Health                                              | 14                |
| 7  | Citizenship<br>Awareness and<br>Partic