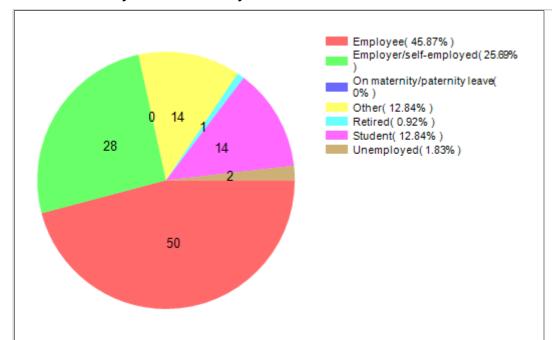

-------------------------------------|------|------|---|----|---|
| 46 | Strenghts-Based Education and Experiential Learning | SWOT (Strengths, Weaknesses, Opportunities, Threats) Technological empowerment | 3.35 | 1.60 | 1 | 23 | 4 |
| 47 | Green Habitats                                      | Distributed living                                                             | 3.3  | 1.41 | 1 | 10 | 0 |
| 48 | Green Habitats                                      | The bigger (the cities) the better                                             | 2.8  | 1.76 | 1 | 10 | 0 |

# Cimulact country report – Italy

109

### 1- General details

Country: Italy

Number of respondents:

# 2 - Distribution by age









### 6 - Distribution by economic activity

### 7 - Distribution by sector of activity





## 8 - Most selected needs

| #  | Need                                                         | No. of selections |
|----|--------------------------------------------------------------|-------------------|
| 1  | Sustainable<br>Economy                                       | 34                |
| 2  | Equality                                                     | 32                |
| 3  | Citizenship<br>Awareness and<br>Participation                | 28                |
| 4  | Strenghts-Based<br>Education and<br>Experiential<br>Learning | 26                |
| 5  | Personal<br>Development                                      | 20                |
| 6  | Sustainable Food                                             | 17                |
| 7  | Unity and<br>Cohesion