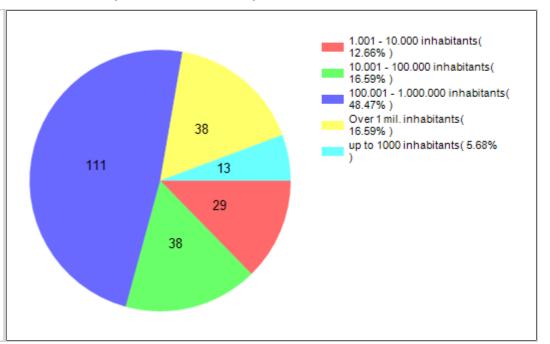

| 1                                                                                    |      |      |   |    |   |

| 4 | Sustainable Food   | Evolving food culture in growing cities | 3.14 | 1.28 | 2 | 7 | 0 |
|---|--------------------|-----------------------------------------|------|------|---|---|---|
| 4 | Unity and Cohesion | Alternative economic model              | 3    | 1.5  | 2 | 4 | 0 |
| 4 | Green Habitats     | Distributed living                      | 1    | 0    | 1 | 1 | 0 |

# Cimulact country report - Poland

#### 1- General details

Country: Poland

Number of respondents: 229

## 2 - Distribution by age

## 3 - Distribution by gender



### 4 - Distribution by highest education level completed

### 5 - Distribution by size of residence city





### 6 - Distribution by economic activity

### 7 - Distribution by sector of activity





| #  | Need                                                         | No. of selections |
|----|--------------------------------------------------------------|-------------------|
| 1  | Strenghts-Based<br>Education and<br>Experiential<br>Learning | 64                |
| 2  | Personal<br>Development                                      | 57                |
| 3  | Holistic Health                                              | 52                |
| 4  | Sustainable<br>Economy                                       | 48                |
| 5  | Citizenship<br>Awareness and<br>Participation                | 47                |
| 6  | Equality                                                     | 40