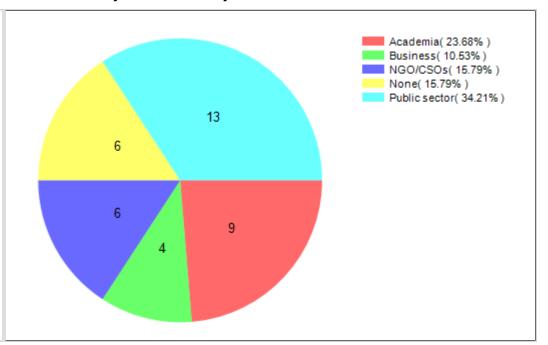

----------|---------------------------------------------------------------|------|------|---|----|---|
| 47 | Citizenship Awareness and Participation             | "Snakes and Ladders". Connecting scales of issues and actors. | 3.91 | 0.98 | 1 | 44 | 2 |
| 48 | Sustainable Economy                                 | Learning for society                                          | 3.85 | 0.93 | 1 | 85 | 3 |

# Cimulact country report - Finland

#### 1- General details

Country: Finland

Number of respondents: 38

# 2 - Distribution by age

#### 2 - Distribution by age



# 3 - Distribution by gender



## 4 - Distribution by highest education level completed

## 5 - Distribution by size of residence city



## 6 - Distribution by economic activity

## 7 - Distribution by sector of activity





# 8 - Most selected needs

| #  | Need                                                         | No. of selections |
|----|--------------------------------------------------------------|-------------------|
| 1  | Sustainable<br>Economy                                       | 15                |
| 2  | Harmony with<br>Nature                                       | 9                 |
| 3  | Equality                                                     | 8                 |
| 4  | Holistic Health                                              | 8                 |
| 5  | Sustainable Food                                             | 7                 |
| 6  | Unity and<br>Cohesion                                        | 6                 |
| 7  | Green Habitats