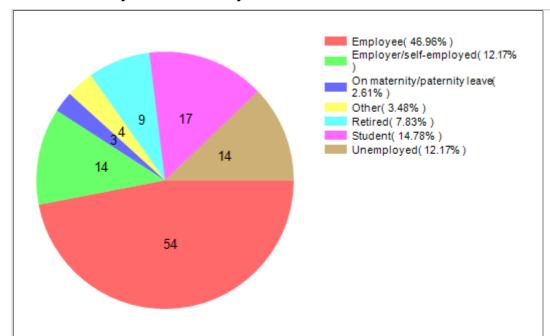

|----|--------------------|---------------------------------------------------|------|------|---|----|---|
| 46 | Equality           | Social Economy                                    | 3.45 | 1.45 | 1 | 20 | 1 |
| 47 | Unity and Cohesion | Universal basic income - so no-one is left behind | 3.32 | 1.48 | 1 | 22 | 0 |
| 48 | Green Habitats     | The bigger (the cities) the better                | 2.85 | 1.34 | 1 | 13 | 1 |

## Cimulact country report - Slovenia

#### 1- General details

Country: Slovenia

Number of respondents: 115

## 2 - Distribution by age

## 3 - Distribution by gender



### 4 - Distribution by highest education level completed

### 5 - Distribution by size of residence city





### 6 - Distribution by economic activity

### 7 - Distribution by sector of activity





| #  | Need                                                         | No. of selections |
|----|--------------------------------------------------------------|-------------------|
| 1  | Sustainable<br>Economy                                       | 32                |
| 2  | Equality                                                     | 24                |
| 3  | Strenghts-Based<br>Education and<br>Experiential<br>Learning | 24                |
| 4  | Personal<br>Development                                      | 23                |
| 5  | Harmony with<br>Nature                                       | 21                |
| 6  | Citizenship<br>Awareness and<br>Participation                | 19                |
| 7  | Holistic Health                                              | 18