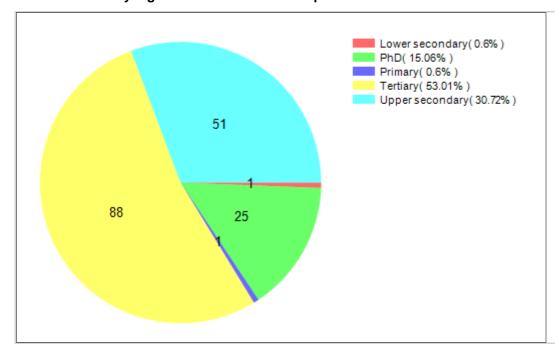

| Digital Inclusion                                                              | 3.14 | 0.71 | 2 | 14 | 0 |
|----|-----------------------------------------------------|--------------------------------------------------------------------------------|------|------|---|----|---|
| 47 | Strenghts-Based Education and Experiential Learning | SWOT (Strengths, Weaknesses, Opportunities, Threats) Technological empowerment | 3.07 | 1.08 | 2 | 14 | 0 |
| 48 | Green Habitats                                      | The bigger (the cities) the better                                             | 3    | 0.89 | 1 | 9  | 0 |

## Cimulact country report - Ireland

### 1- General details

Country: Ireland

Number of respondents: 166

## 2 - Distribution by age









### 6 - Distribution by economic activity

### 7 - Distribution by sector of activity





## 8 - Most selected needs

| #  | Need                                                         | No. of selections |
|----|--------------------------------------------------------------|-------------------|
| 1  | Equality                                                     | 72                |
| 2  | Sustainable<br>Economy                                       | 45                |
| 3  | Sustainable<br>Energy                                        | 29                |
| 4  | Unity and<br>Cohesion                                        | 28                |
| 5  | Sustainable Food                                             | 26                |
| 6  | Holistic Health