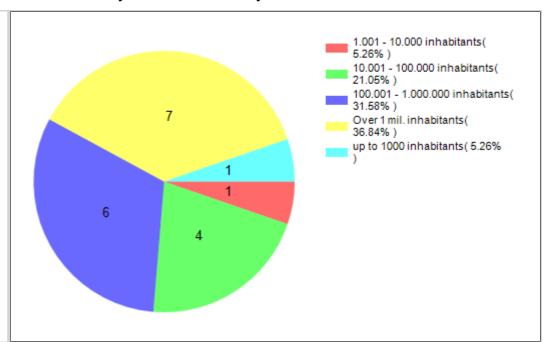

g time                                                 | 3    | 0    | 3 | 2  | C |

| 46 | Green Habitats      | The bigger (the cities) the better              | 3    | 2.67 | 1 | 3 | 0 |
|----|---------------------|-------------------------------------------------|------|------|---|---|---|
| 47 | Sustainable Energy  | Smart energy governance                         | 3    | 0.4  | 2 | 5 | 1 |
| 48 | Life-Long Processes | Health empowerment through "Everyone's science" | 2.75 | 0.69 | 2 | 4 | 0 |

## **Cimulact country report – United Kingdom**

#### 1- General details

Country: United Kingdom

Number of respondents: 19

## 2 - Distribution by age

## 3 - Distribution by gender



## 4 - Distribution by highest education level completed

## 5 - Distribution by size of residence city





## 6 - Distribution by economic activity

# Employee( 57.89% ) Employer/self-employed( 15.79% ) On maternity/paternity leave( 0% ) Other( 5.26% ) Retired( 5.26% ) Student( 15.79% ) Unemployed( 0% )

## 7 - Distribution by sector of activity



# 8 - Most selected needs

| #  | Need                                                         | No. of selections |
|----|--------------------------------------------------------------|-------------------|
| 1  | Sustainable<br>Economy                                       | 7                 |
| 2  | Equality                                                     | 6                 |
| 3  | Holistic Health                                              | 5                 |
| 4  | Sustainable<br>Energy                                        | 4