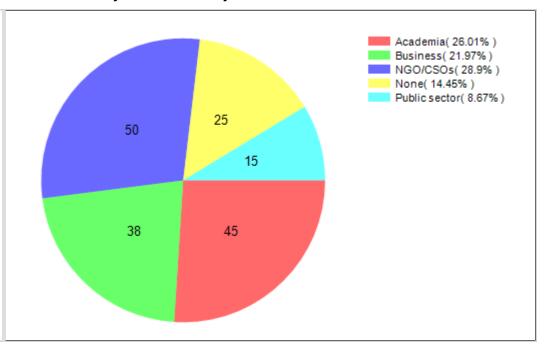

|                                                                                      |      |      |   |     |   |

| 46 | Sustainable Energy | Smart energy governance                | 3.5  | 1.00 | 2 | 16 | 1 |
|----|--------------------|----------------------------------------|------|------|---|----|---|
| 47 | Green Habitats     | Distributed living                     | 3.44 | 1.79 | 1 | 32 | 1 |
| 48 | Sustainable Energy | Enabling a market for energy prosumers | 3.38 | 1.08 | 1 | 16 | 0 |

# **Cimulact country report – Lithuania**

#### 1- General details

Country: Lithuania

Number of respondents: 173

# 2 - Distribution by age





## 4 - Distribution by highest education level completed

## 5 - Distribution by size of residence city









# 8 - Most selected needs

| #  | Need                                                         | No. of selections |
|----|--------------------------------------------------------------|-------------------|
| 1  | Equality                                                     | 54                |
| 2  | Harmony with<br>Nature                                       | 47                |
| 3  | Personal<br>Development                                      | 33                |
| 4  | Citizenship<br>Awareness and<br>Participation                | 33                |
| 5  | Sustainable<br>Economy                                       | 30                |
| 6  | Sustainable Food                                             | 29                |
| 7  | Strenghts-Based<br>Education and<br>Experien