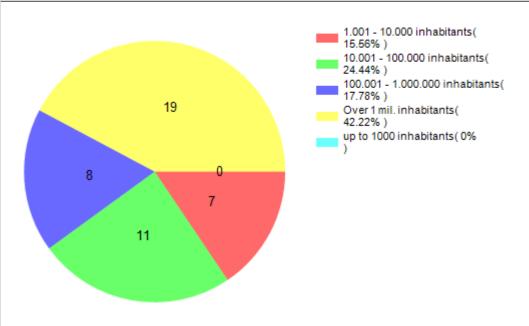

|      |   |    |   |

| 45 | Equality            | Empowering diversity in communities             | 2.88 | 1.58 | 1 | 8 | 2 |
|----|---------------------|-------------------------------------------------|------|------|---|---|---|
| 46 | Harmony with Nature | Urban-rural symbiosis                           | 2.78 | 2.38 | 1 | 9 | 2 |
| 47 | Life-Long Processes | Health empowerment through "Everyone's science" | 2.67 | 1.54 | 1 | 3 | 0 |
| 48 | Life-Long Processes | Here, there and everywhere                      | 2.67 | 0.87 | 2 | 3 | 0 |

# **Cimulact country report – France**

#### 1- General details

Country: France

Number of respondents: 45

# 2 - Distribution by age





## 4 - Distribution by highest education level completed

## 5 - Distribution by size of residence city





## 6 - Distribution by economic activity

## 7 - Distribution by sector of activity





## 8 - Most selected needs

| #  | Need                                                         | No. of selections |
|----|--------------------------------------------------------------|-------------------|
| 1  | Unity and Cohesion                                           | 14                |
| 2  | Sustainable<br>Economy                                       | 14                |
| 3  | Sustainable Food                                             | 12                |
| 4  | Equality                                                     | 10                |
| 5  | Citizenship<br>Awareness and<br>Participation                | 9                 |
| 6  | Holistic Health