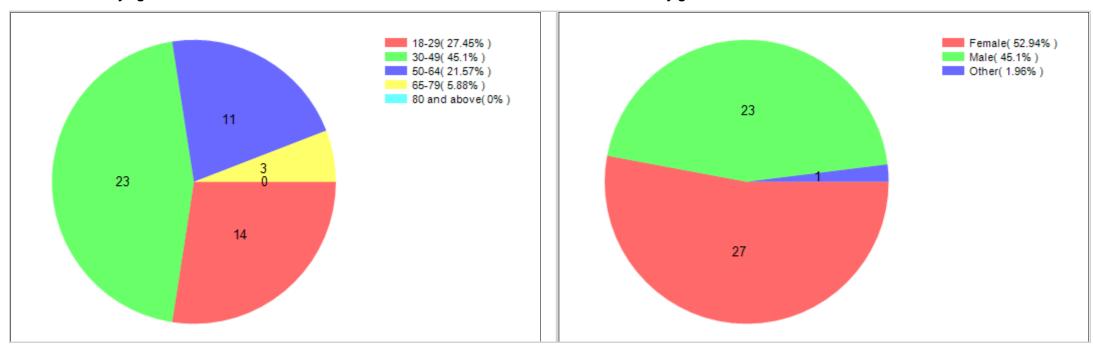

|                                                                                |      |      |   |    |   |

| 45 | Sustainable Energy   | Interconnected open systems             | 3.36 | 0.85 | 1 | 28 | 6 |
|----|----------------------|-----------------------------------------|------|------|---|----|---|
| 46 | Sustainable Food     | Evolving food culture in growing cities | 3.35 | 1.54 | 1 | 17 | 3 |
| 47 | Personal Development | Meaningful research for society         | 3.29 | 1.75 | 1 | 14 | 2 |
| 48 | Life-Long Processes  | Here, there and everywhere              | 2.91 | 1.17 | 1 | 11 | 1 |

# **Cimulact country report – Denmark**

#### 1- General details

Country: Denmark

Number of respondents: 51

# 2 - Distribution by age

## 3 - Distribution by gender



## 4 - Distribution by highest education level completed

## 5 - Distribution by size of residence city





## 6 - Distribution by economic activity







# 8 - Most selected needs

| #  | Need                                                         | No. of selections |
|----|--------------------------------------------------------------|-------------------|
| 1  | Sustainable<br>Energy                                        | 21                |
| 2  | Harmony with<br>Nature                                       | 15                |
| 3  | Sustainable<br>Economy                                       | 14                |
| 4  | Equality                                                     | 10                |
| 5  | Citizenship<br>Awareness and<br>Participation                | 10