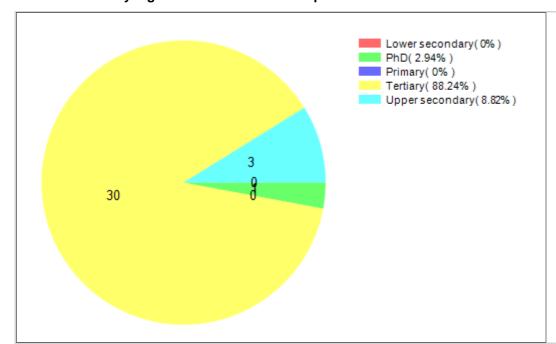

|      |      |   |    |   |

| • | Holistic Health | Access to equal and holistic health services and resources for all citizens | 0 | 0 | 0 | 0 | 0 |
|---|-----------------|-----------------------------------------------------------------------------|---|---|---|---|---|
| 4 | Holistic Health | Finding a balance in a fast-paced life                                      | 0 | 0 | 0 | 0 | 0 |
| 4 | Holistic Health | Promoting well-being through relating environments                          | 0 | 0 | 0 | 0 | 0 |

# **Cimulact country report – Norway**

#### 1- General details

Country: Norway

Number of respondents: 34

# 2 - Distribution by age

# 3 - Distribution by gender



## 4 - Distribution by highest education level completed

## 5 - Distribution by size of residence city









| #  | Need                                                         | No. of selections |
|----|--------------------------------------------------------------|-------------------|
| 1  | Sustainable<br>Energy                                        | 11                |
| 2  | Sustainable<br>Economy                                       | 10                |
| 3  | Equality                                                     | 10                |
| 4  | Harmony with<br>Nature                                       | 8                 |
| 5  | Sustainable Food                                             | 7                 |
| 6  | Citizenship<br>Awareness and<br>Participation                | 5                 |
| 7  | Holistic Health                                              | 5