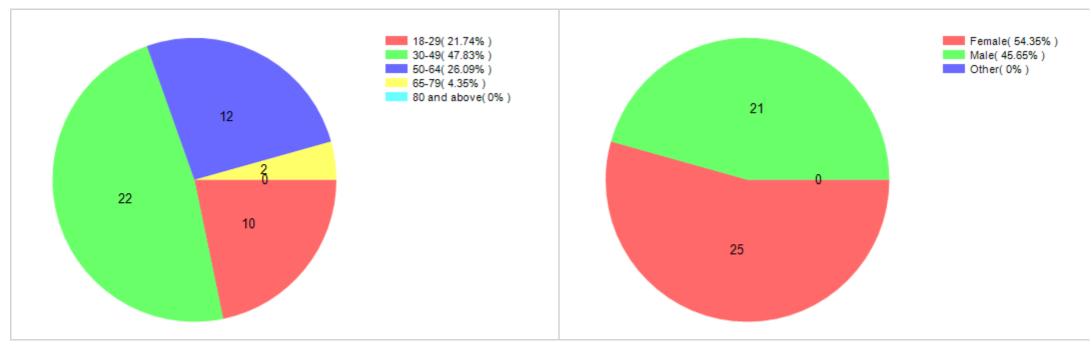

#### 1- General details

Country: Austria

Number of respondents: 70

#### 2 - Distribution by age

## 3 - Distribution by gender