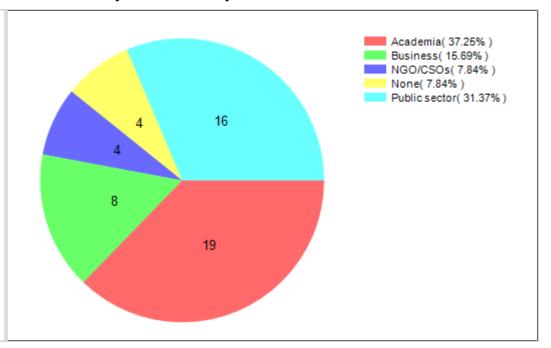

|      |      |   |    |   |

| 45 | Life-Long Processes | I'm empowered to lead my changes | 3.25 | 0.69 | 2 | 4  | 1 |
|----|---------------------|----------------------------------|------|------|---|----|---|
| 46 | Equality            | Digital Inclusion                | 3.24 | 1.03 | 1 | 21 | 0 |
| 47 | Life-Long Processes | Deconstruction of age            | 2.75 | 1.19 | 1 | 4  | 1 |
| 48 | Life-Long Processes | Here, there and everywhere       | 2.5  | 0.75 | 1 | 4  | 0 |

# Cimulact country report - Malta

#### 1- General details

Country: Malta

Number of respondents: 51

# 2 - Distribution by age



# 3 - Distribution by gender



## 4 - Distribution by highest education level completed

## 5 - Distribution by size of residence city









# 8 - Most selected needs

| #  | Need                                                         | No. of selections |
|----|--------------------------------------------------------------|-------------------|
| 1  | Equality                                                     | 17                |
| 2  | Strenghts-Based<br>Education and<br>Experiential<br>Learning | 14                |
| 3  | Harmony with<br>Nature                                       | 12                |
| 4  | Sustainable<br>Economy                                       | 12                |
| 5  | Personal<br>Development                                      | 11                |
| 6  | Citizenship<br>Awareness and<br>Participation                | 10                |
| 7  | Sustainable<br>Energy