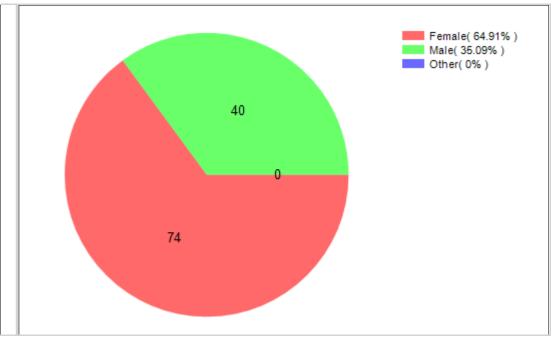

5 | 1.12 | 1 | 11 | 0 |
|    |                                         |                                                                                      |      |      |   |    |   |

| 46 | Personal Development | (Business) Models for balancing time              | 3.54 | 0.93 | 1 | 24 | 3 |
|----|----------------------|---------------------------------------------------|------|------|---|----|---|
| 47 | Personal Development | Meaningful research for society                   | 3.38 | 0.95 | 2 | 24 | 4 |
| 48 | Unity and Cohesion   | Universal basic income – so no-one is left behind | 3.36 | 2.35 | 1 | 14 | 0 |

# **Cimulact country report - Slovakia**

#### 1- General details

Country: Slovakia

Number of respondents: 114

## 2 - Distribution by age



## 3 - Distribution by gender



### 4 - Distribution by highest education level completed

### 5 - Distribution by size of residence city





### 6 - Distribution by economic activity

### 7 - Distribution by sector of activity





| #  | Need                                                         | No. of selections |
|----|--------------------------------------------------------------|-------------------|
| 1  | Harmony with<br>Nature                                       | 27                |
| 2  | Strenghts-Based<br>Education and<br>Experiential<br>Learning | 25                |
| 3  | Sustainable<br>Economy                                       | 25                |
| 4  | Unity and<br>Cohesion                                        | 22                |
| 5  | Equality