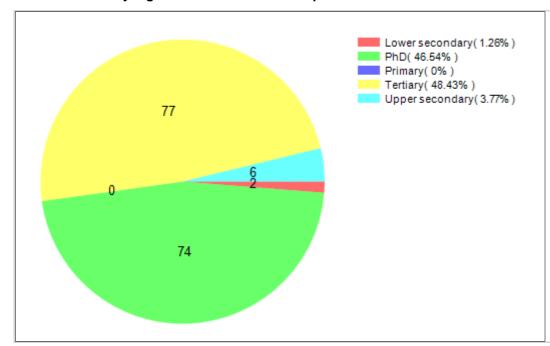

45 | Life-Long Processes | Health empowerment through "Everyone's science" | 3.4  | 1.64 | 1 | 10 | 0 |
|----|---------------------|-------------------------------------------------|------|------|---|----|---|
| 46 | Sustainable Energy  | Interconnected open systems                     | 3.29 | 0.89 | 1 | 14 | 2 |
| 47 | Life-Long Processes | Deconstruction of age                           | 3.2  | 1.36 | 1 | 10 | 0 |
| 48 | Life-Long Processes | Here, there and everywhere                      | 3    | 1.4  | 1 | 10 | 0 |

## Cimulact country report – Spain

#### 1- General details

Country: Spain

Number of respondents: 159

# 2 - Distribution by age

## 3 - Distribution by gender



## 4 - Distribution by highest education level completed

## 5 - Distribution by size of residence city





## 6 - Distribution by economic activity

## 7 - Distribution by sector of activity





# 8 - Most selected needs

| #  | Need                                                         | No. of selections |
|----|--------------------------------------------------------------|-------------------|
| 1  | Equality                                                     | 52                |
| 2  | Sustainable<br>Economy                                       | 49                |
| 3  | Strenghts-Based<br>Education and<br>Experiential<br>Learning | 46                |
| 4  | Sustainable<br>Energy                                        | 36                |
| 5  | Harmony with Nature                                          | 26                |
| 6  | Sustainable Food