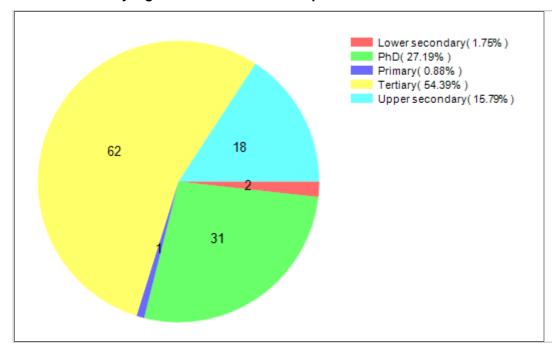

|      |      |   |    |   |

| 46 | Personal Development | (Business) Models for balancing time              | 3.54 | 0.93 | 1 | 24 | 3 |
|----|----------------------|---------------------------------------------------|------|------|---|----|---|
| 47 | Personal Development | Meaningful research for society                   | 3.38 | 0.95 | 2 | 24 | 4 |
| 48 | Unity and Cohesion   | Universal basic income – so no-one is left behind | 3.36 | 2.35 | 1 | 14 | 0 |

# **Cimulact country report - Slovakia**

#### 1- General details

Country: Slovakia

Number of respondents: 114

## 2 - Distribution by age



## 3 - Distribution by gender



### 4 - Distribution by highest education level completed

### 5 - Distribution by size of residence city





### 6 - Distribution by economic activity

### 7 - Distribution by sector of activity





| #  | Need                                                         | No. of selections |
|----|--------------------------------------------------------------|-------------------|
| 1  | Harmony with<br>Nature                                       | 27                |
| 2  | Strenghts-Based<br>Education and<br>Experiential<br>Learning | 25                |
| 3  | Sustainable<br>Economy                                       | 25                |
| 4  | Unity and<br>Cohesion                                        | 22                |
| 5  | Equality                                                     | 20                |
| 6  | Holistic Health                                              | 19