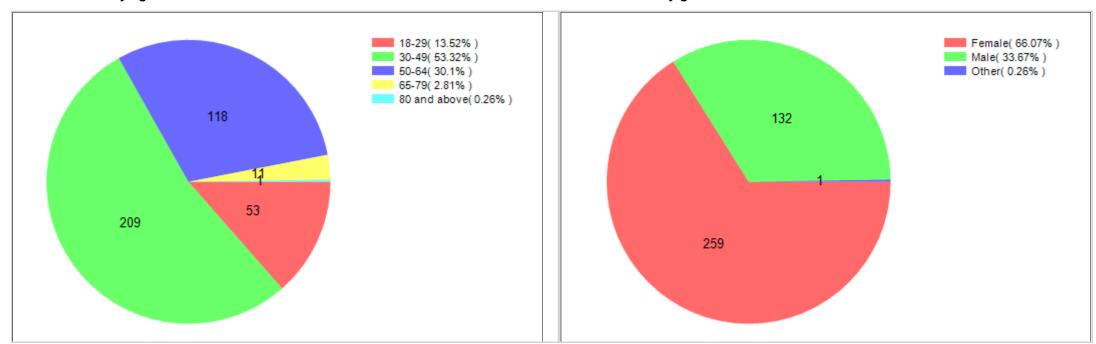

| 3.68 | 0.67 | 1 | 19 | 0 |
|    |                                                     |                                                                                |      |      |   |    |   |

| 46 | Unity and Cohesion    | Community building infrastructures  | 3.67 | 0.96 | 1 | 21 | 1 |
|----|-----------------------|-------------------------------------|------|------|---|----|---|
| 47 | <sup>'</sup> Equality | Empowering diversity in communities | 3.55 | 0.90 | 1 | 40 | 3 |
| 48 | Unity and Cohesion    | Evidence-based community building   | 3.38 | 1.58 | 1 | 21 | 1 |

## **Cimulact country report – Portugal**

#### 1- General details

Country: Portugal

Number of respondents: 392

## 2 - Distribution by age

## 3 - Distribution by gender



# 4 - Distribution by highest education level completed

### 5 - Distribution by size of residence city





### 6 - Distribution by economic activity

### 7 - Distribution by sector of activity





| #  | Need                                                         | No. of selections |
|----|--------------------------------------------------------------|-------------------|
| 1  | Equality                                                     | 151               |
| 2  | Sustainable<br>Economy                                       | 141               |
| 3  | Citizenship<br>Awareness and<br>Participation                | 103               |
| 4  | Unity and<br>Cohesion                                        | 65                |
| 5  | Harmony with<br>Nature