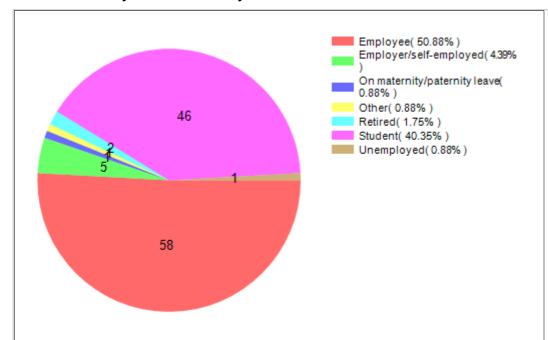

nal Development | (Business) Models for balancing time              | 3.54 | 0.93 | 1 | 24 | 3 |
|----|----------------------|---------------------------------------------------|------|------|---|----|---|
| 47 | Personal Development | Meaningful research for society                   | 3.38 | 0.95 | 2 | 24 | 4 |
| 48 | Unity and Cohesion   | Universal basic income – so no-one is left behind | 3.36 | 2.35 | 1 | 14 | 0 |

# **Cimulact country report - Slovakia**

#### 1- General details

Country: Slovakia

Number of respondents: 114

## 2 - Distribution by age



## 3 - Distribution by gender



### 4 - Distribution by highest education level completed

### 5 - Distribution by size of residence city





### 6 - Distribution by economic activity

### 7 - Distribution by sector of activity





| #  | Need                                                         | No. of selections |
|----|--------------------------------------------------------------|-------------------|
| 1  | Harmony with<br>Nature                                       | 27                |
| 2  | Strenghts-Based<br>Education and<br>Experiential<br>Learning | 25                |
| 3  | Sustainable<br>Economy                                       | 25                |
| 4  | Unity and<br>Cohesion                                        | 22                |
| 5  | Equality                                                     | 20                |
| 6  | Holistic Health                                              | 19                |
| 7  | Sustainable<br>Energy                                        | 18