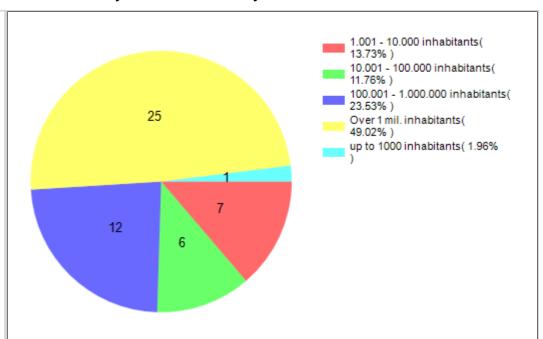

|      |   |    |   |

| 45 | Sustainable Energy   | Interconnected open systems             | 3.36 | 0.85 | 1 | 28 | 6 |
|----|----------------------|-----------------------------------------|------|------|---|----|---|
| 46 | Sustainable Food     | Evolving food culture in growing cities | 3.35 | 1.54 | 1 | 17 | 3 |
| 47 | Personal Development | Meaningful research for society         | 3.29 | 1.75 | 1 | 14 | 2 |
| 48 | Life-Long Processes  | Here, there and everywhere              | 2.91 | 1.17 | 1 | 11 | 1 |

# **Cimulact country report – Denmark**

#### 1- General details

Country: Denmark

Number of respondents: 51

# 2 - Distribution by age

## 3 - Distribution by gender



## 4 - Distribution by highest education level completed

## 5 - Distribution by size of residence city





## 6 - Distribution by economic activity







# 8 - Most selected needs

| #  | Need                                                         | No. of selections |
|----|--------------------------------------------------------------|-------------------|
| 1  | Sustainable<br>Energy                                        | 21                |
| 2  | Harmony with<br>Nature                                       | 15                |
| 3  | Sustainable<br>Economy                                       | 14                |
| 4  | Equality                                                     | 10                |
| 5  | Citizenship<br>Awareness and<br>Participation                | 10                |
| 6  | Unity and Cohesion                                           | 9                 |
| 7