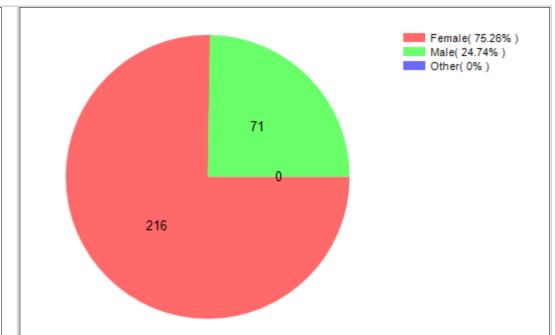

dence-based community building                                                    | 3.41 | 1.67 | 1 | 17 | 0 |

| 45 | Life-Long Processes | Health empowerment through "Everyone's science" | 3.2 | 0.56 | 2 | 6 | 0 |
|----|---------------------|-------------------------------------------------|-----|------|---|---|---|
| 46 | Life-Long Processes | Deconstruction of age                           | 3.2 | 0.56 | 2 | 6 | 0 |
| 47 | Life-Long Processes | I'm empowered to lead my changes                | 3.2 | 0.16 | 3 | 6 | 0 |
| 48 | Holistic Health     | Quantitative person-centred health              | 3   | 0    | 3 | 2 | 0 |

## Cimulact country report - Latvia

### 1- General details

Country: Latvia

Number of respondents: 287

## 2 - Distribution by age



## 3 - Distribution by gender











# 8 - Most selected needs

| #  | Need                                                         | No. of selections |
|----|--------------------------------------------------------------|-------------------|
| 1  | Sustainable<br>Economy                                       | 125               |
| 2  | Holistic Health                                              | 113               |
| 3  | Equality                                                     | 78                |
| 4  | Personal<br>Development                                      | 58                |
| 5  | Citizenship<br>Awareness and<br>Participation                | 34                |
| 6  | Strenghts-Based<br>Education and<br>Experiential<br>Learning | 33                |
| 7  | Green Habitats