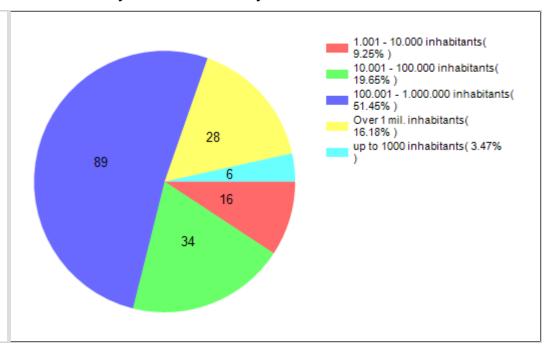

|                                                                                      |      |      |   |     |   |

| 46 | Sustainable Energy | Smart energy governance                | 3.5  | 1.00 | 2 | 16 | 1 |
|----|--------------------|----------------------------------------|------|------|---|----|---|
| 47 | Green Habitats     | Distributed living                     | 3.44 | 1.79 | 1 | 32 | 1 |
| 48 | Sustainable Energy | Enabling a market for energy prosumers | 3.38 | 1.08 | 1 | 16 | 0 |

# **Cimulact country report – Lithuania**

#### 1- General details

Country: Lithuania

Number of respondents: 173

# 2 - Distribution by age





## 4 - Distribution by highest education level completed

## 5 - Distribution by size of residence city









# 8 - Most selected needs

| #  | Need                                                         | No. of selections |
|----|--------------------------------------------------------------|-------------------|
| 1  | Equality                                                     | 54                |
| 2  | Harmony with<br>Nature                                       | 47                |
| 3  | Personal<br>Development                                      | 33                |
| 4  | Citizenship<br>Awareness and<br>Participation                | 33                |
| 5  | Sustainable<br>Economy                                       | 30                |
| 6  | Sustainable Food                                             | 29                |
| 7  | Strenghts-Based<br>Education and<br>Expe