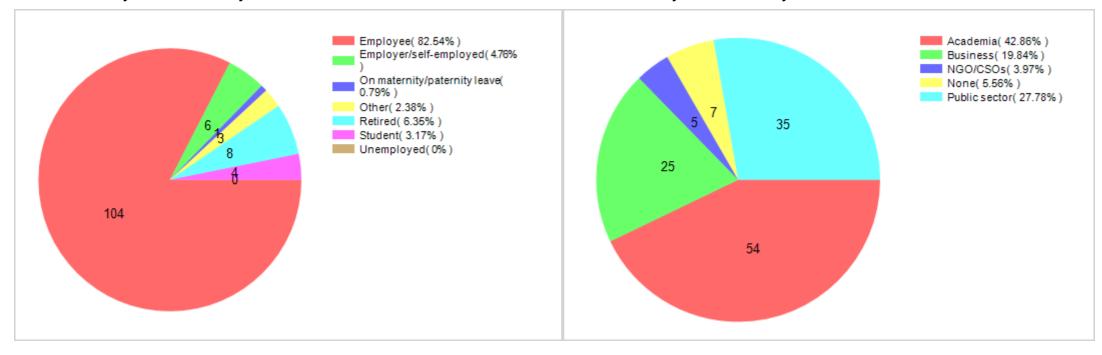

#### 6 - Distribution by economic activity

#### 7 - Distribution by sector of activity