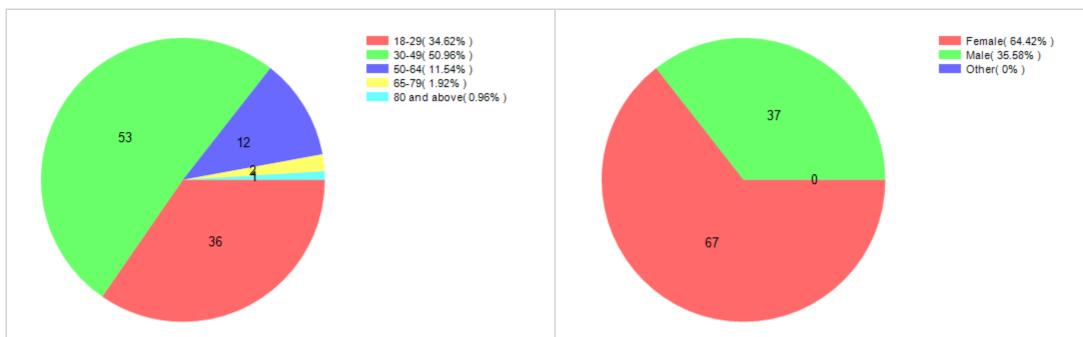

### Cimulact country report - Austria

#### 1- General details

Country: Austria

Number of respondents: 70

#### 2 - Distribution by age

## 3 - Distribution by gender