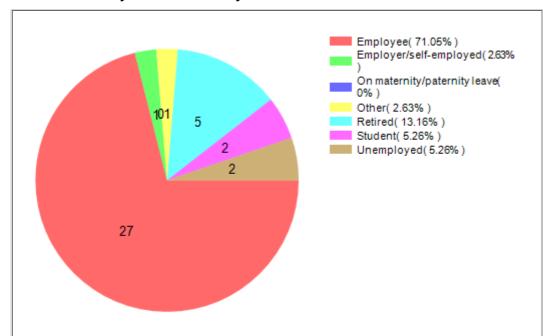

------------|---------------------------------------------------------------|------|------|---|----|---|
| 47 | Citizenship Awareness and Participation             | "Snakes and Ladders". Connecting scales of issues and actors. | 3.91 | 0.98 | 1 | 44 | 2 |
| 48 | Sustainable Economy                                 | Learning for society                                          | 3.85 | 0.93 | 1 | 85 | 3 |

# Cimulact country report - Finland

#### 1- General details

Country: Finland

Number of respondents: 38

# 2 - Distribution by age

#### 2 - Distribution by age



# 3 - Distribution by gender



## 4 - Distribution by highest education level completed

## 5 - Distribution by size of residence city



## 6 - Distribution by economic activity

## 7 - Distribution by sector of activity





# 8 - Most selected needs

| #  | Need                                                         | No. of selections |
|----|--------------------------------------------------------------|-------------------|
| 1  | Sustainable<br>Economy                                       | 15                |
| 2  | Harmony with<br>Nature                                       | 9                 |
| 3  | Equality                                                     | 8                 |
| 4  | Holistic Health                                              | 8                 |
| 5  | Sustainable Food                                             | 7                 |
| 6  | Unity and<br>Cohesion                                        | 6                 |
| 7  | Green Habitats